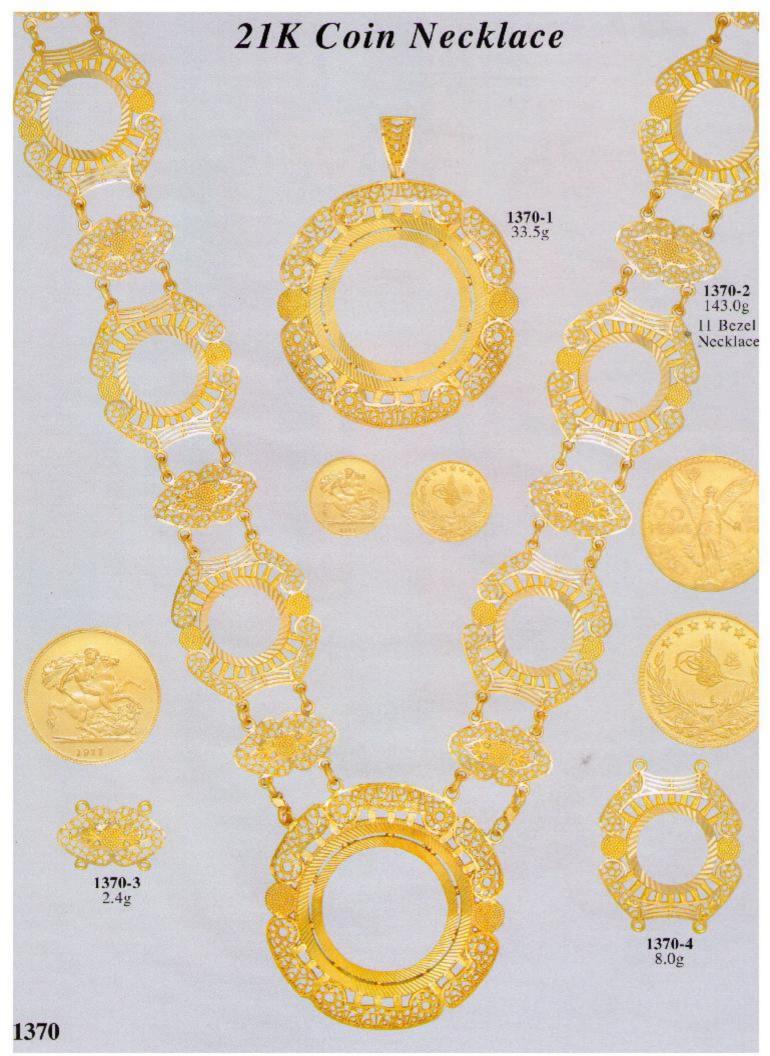

The confidence of the state of

**1309-6** 13.0g



1309-7 15.0g



### 21K CZ Bracelets













# 21K CZ Pendants 1317-2 14.5g 1317-1 15.0g 1317-4 18.0g 1317-3 17.0g 1317-5 19.5g

1317-6 15.0g 1317-7 13.0g



























## 21K Fancy CZ Bracelets





#### 21K ID Bracelets

C DECOUDED DE DE CONTREDE DE CONTRED DE CONT 1333-1 8.5g reconstruction and 1333-2 14.5g January Market M 1333-3 18.5g HUMUMUM MANUALIMAN 1333-4 24.5g Den white MUNITE 1333-5 8.5g unua unua 1333-6 11.0g MALLER Mountain house 1333-7 17.5g CHU THIN THU uncum

> 1333-4 22.5g























## 21K CZ Set























## 21K Set OOOOOO 1356-1 3.5g 1356-2 48.0g 1356-3 7.5g 1356-4 14.0g 1356

## 21K Set







## 21K Rings



























4.0g

1360-14 5.0g