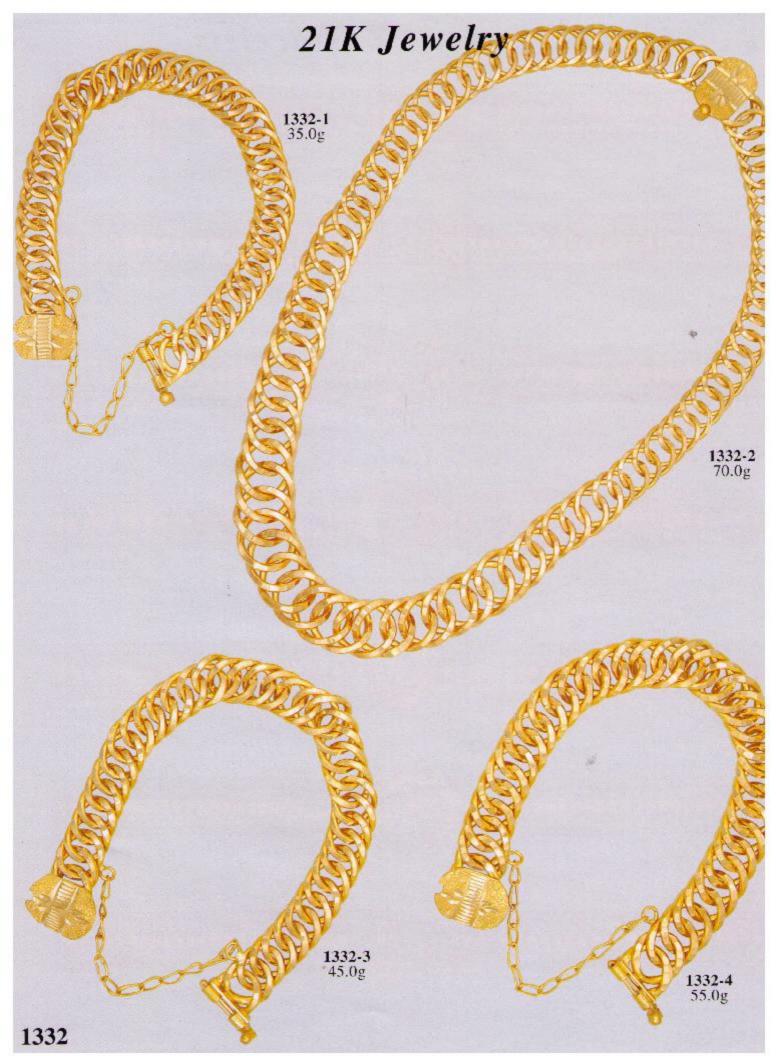

# 21K Bracelets 1281-1 22.5g 1281-2 21.5g **1281-3** 31.0g 1281-4 37.0g **1281-5** 42.0g

**1281-6** 43.0g