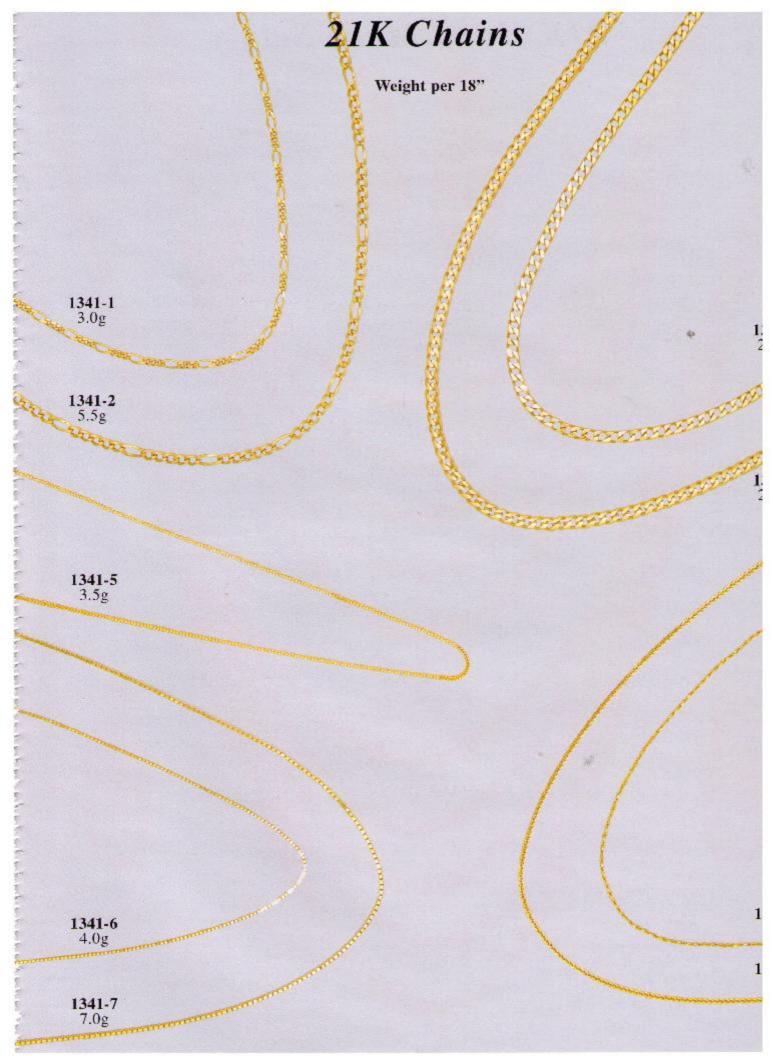

5.0g 1299-3 6.0g







### 21K Set















### 21K Fancy Bracelets

1309-1 16.0g

## -00-020-020-020-0E0-00-(

1309-2 11.0g

**1309-3** 19.0g

### Medicional and Manager In

1309-4 11.0g

**1309-5** 14.0g

### The confidence of the state of

**1309-6** 13.0g



1309-7 15.0g



### 21K CZ Bracelets













# 21K CZ Pendants 1317-2 14.5g 1317-1 15.0g 1317-4 18.0g 1317-3 17.0g 1317-5 19.5g

1317-6 15.0g 1317-7 13.0g



























## 21K Fancy CZ Bracelets





#### 21K ID Bracelets

C DECOUDED DE DE CONTREDE DE CONTRED DE CONT 1333-1 8.5g reconstruction and 1333-2 14.5g January Market M 1333-3 18.5g HUMUMUM MANUALIMAN 1333-4 24.5g Den white MUNITE 1333-5 8.5g unua unua 1333-6 11.0g MALLER Mountain house 1333-7 17.5g CHU THIN THU uncum

> 1333-4 22.5g























## 21K CZ Set























## 21K Set OOOOOO 1356-1 3.5g 1356-2 48.0g 1356-3 7.5g 1356-4 14.0g 1356

## 21K Set







## 21K Rings



























4.0g

1360-14 5.0g