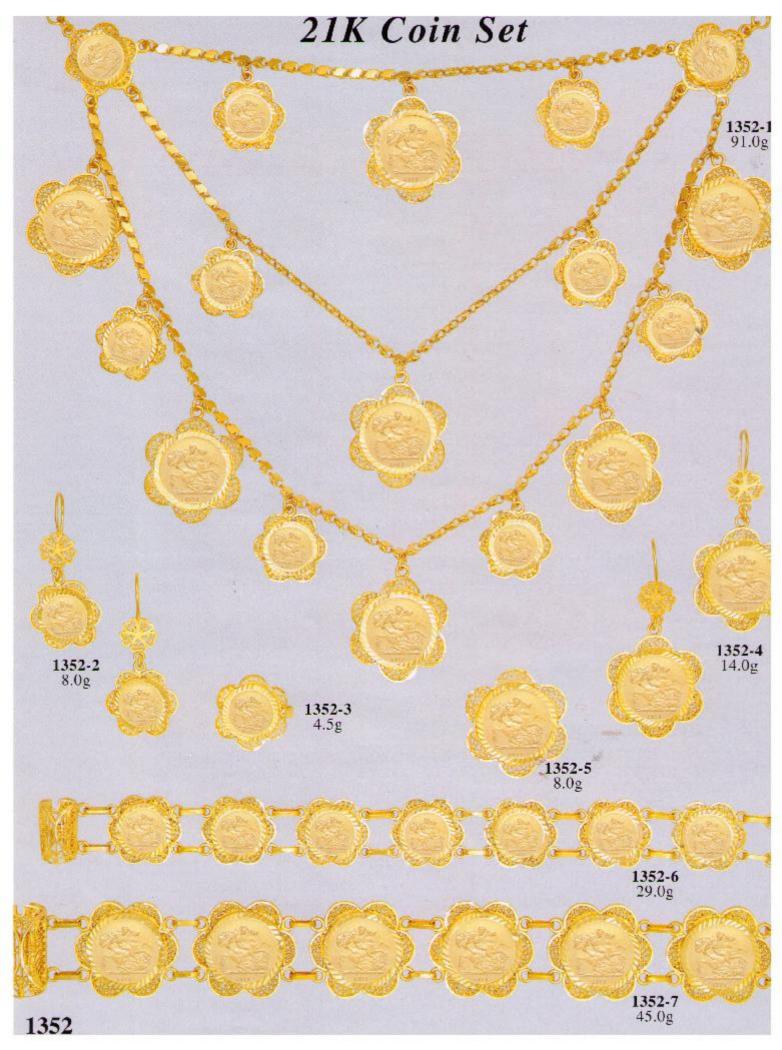

### 21K Fancy Bracelets

1309-1 16.0g

## -00-020-020-020-0E0-00-(

1309-2 11.0g

**1309-3** 19.0g

### Medicional and Manager In

1309-4 11.0g

**1309-5** 14.0g

### The confidence of the state of

**1309-6** 13.0g



1309-7 15.0g



### 21K CZ Bracelets













# 21K CZ Pendants 1317-2 14.5g 1317-1 15.0g 1317-4 18.0g 1317-3 17.0g 1317-5 19.5g

1317-6 15.0g 1317-7 13.0g



























## 21K Fancy CZ Bracelets





#### 21K ID Bracelets

C DECOUDED DE DE CONTREDE DE CONTRED DE CONT 1333-1 8.5g reconstruction and 1333-2 14.5g January Market M 1333-3 18.5g HUMUMUM MANUALIMAN 1333-4 24.5g Den white MUNITE 1333-5 8.5g unua unua 1333-6 11.0g MALLER Mountain house 1333-7 17.5g CHU THIN THU uncum

> 1333-4 22.5g























## 21K CZ Set























## 21K Set OOOOOO 1356-1 3.5g 1356-2 48.0g 1356-3 7.5g 1356-4 14.0g 1356

## 21K Set







## 21K Rings



























4.0g

1360-14 5.0g