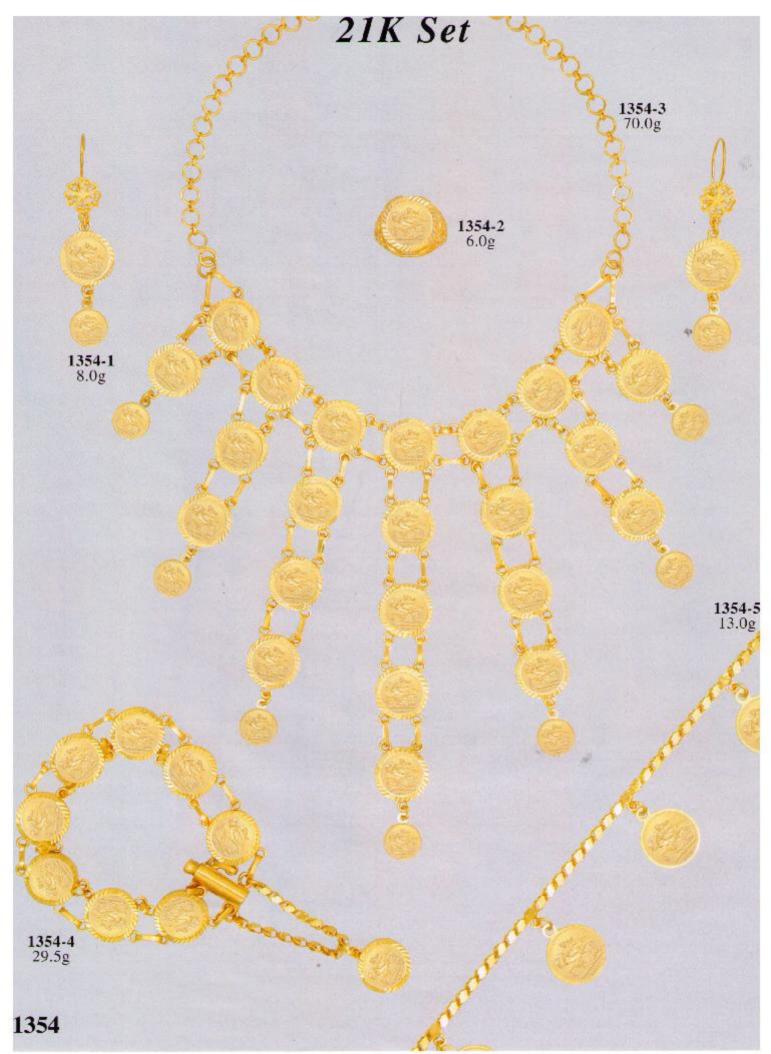

### 21K Fancy Bracelets

1309-1 16.0g

## -00-020-020-020-0E0-00-(

1309-2 11.0g

**1309-3** 19.0g

### Medicional and Manager In

1309-4 11.0g

**1309-5** 14.0g

### The confidence of the state of

**1309-6** 13.0g



1309-7 15.0g



### 21K CZ Bracelets













# 21K CZ Pendants 1317-2 14.5g 1317-1 15.0g 1317-4 18.0g 1317-3 17.0g 1317-5 19.5g

1317-6 15.0g 1317-7 13.0g



























## 21K Fancy CZ Bracelets





#### 21K ID Bracelets

C DECOUDED DE DE CONTREDE DE CONTRED DE CONT 1333-1 8.5g reconstruction and 1333-2 14.5g January Market M 1333-3 18.5g HUMUMUM MANUALIMAN 1333-4 24.5g Den white MUNITE 1333-5 8.5g unua unua 1333-6 11.0g MALLER Mountain house 1333-7 17.5g CHU THIN THU uncum

> 1333-4 22.5g























## 21K CZ Set























## 21K Set OOOOOO 1356-1 3.5g 1356-2 48.0g 1356-3 7.5g 1356-4 14.0g 1356

## 21K Set







## 21K Rings



























4.0g

1360-14 5.0g