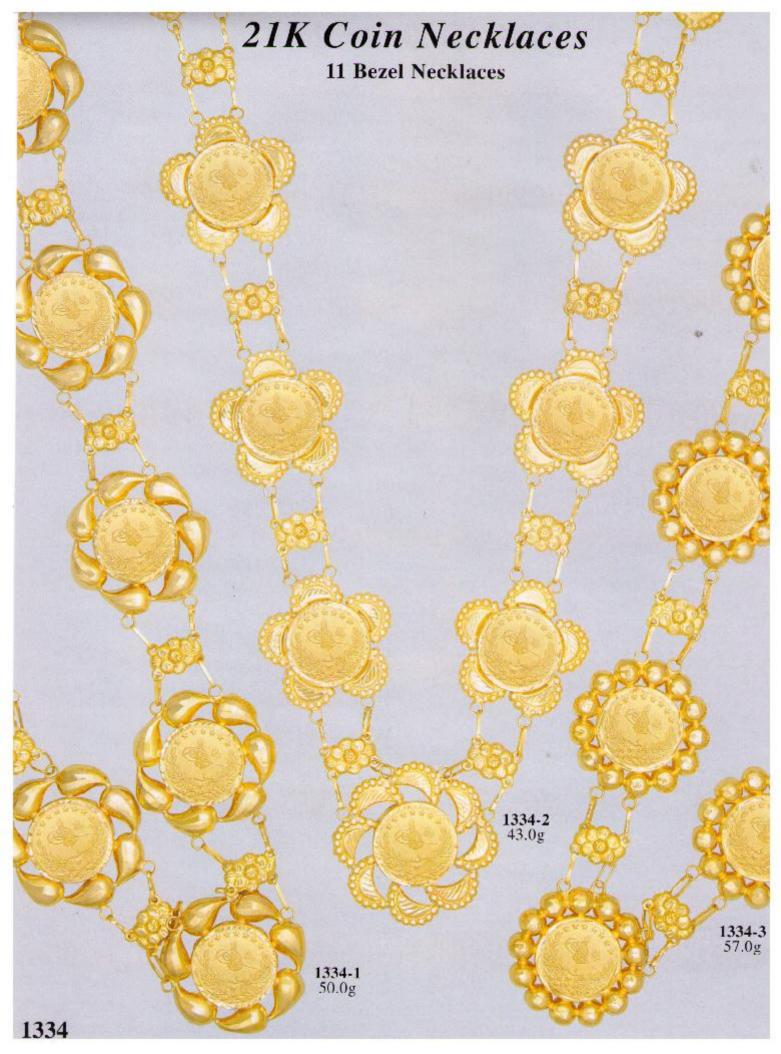

.0g **1299-9** 5.0g 1299-3 6.0g







### 21K Set















### 21K Fancy Bracelets

1309-1 16.0g

## -00-020-020-020-0E0-00-(

1309-2 11.0g

**1309-3** 19.0g

### Medicional and Manager In

1309-4 11.0g

**1309-5** 14.0g

### The confidence of the state of

**1309-6** 13.0g



1309-7 15.0g



### 21K CZ Bracelets













# 21K CZ Pendants 1317-2 14.5g 1317-1 15.0g 1317-4 18.0g 1317-3 17.0g 1317-5 19.5g

1317-6 15.0g 1317-7 13.0g



























## 21K Fancy CZ Bracelets





#### 21K ID Bracelets

C DECOUDED DE DE CONTREDE DE CONTRED DE CONT 1333-1 8.5g reconstruction and 1333-2 14.5g January Market M 1333-3 18.5g HUMUMUM MANUALIMAN 1333-4 24.5g Den white MUNITE 1333-5 8.5g unua unua 1333-6 11.0g MALLER Mountain house 1333-7 17.5g CHU THIN THU uncum

> 1333-4 22.5g























## 21K CZ Set























## 21K Set OOOOOO 1356-1 3.5g 1356-2 48.0g 1356-3 7.5g 1356-4 14.0g 1356

## 21K Set







## 21K Rings



























4.0g

1360-14 5.0g