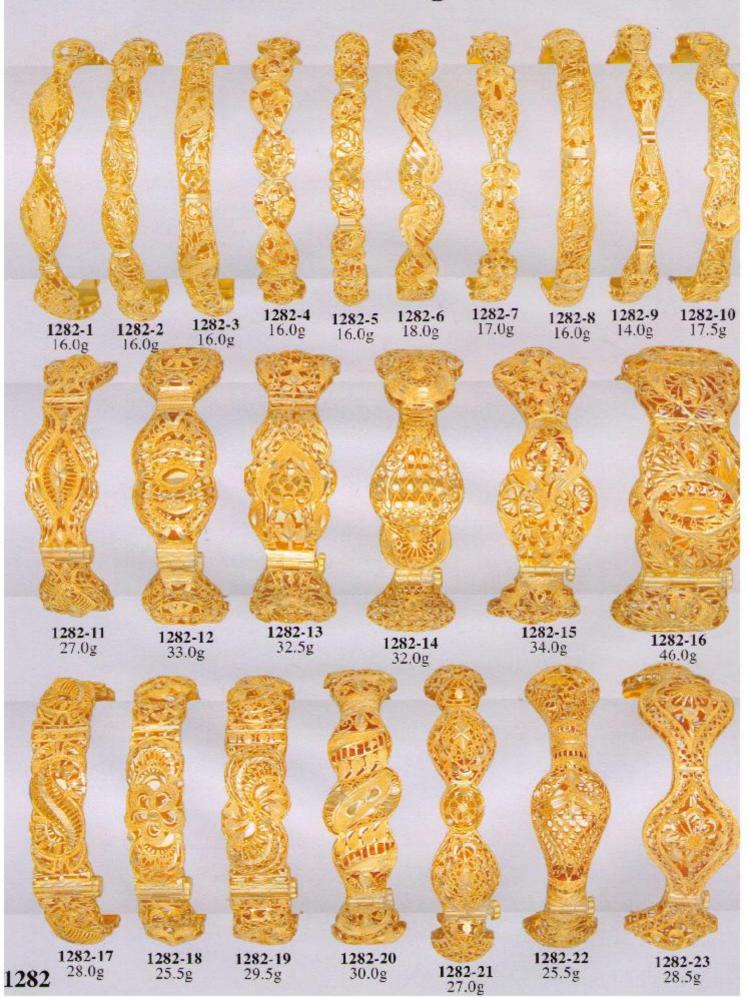

### 21K CZ Rings





### 21K Rings





# 21K Bracelets 1281-1 22.5g 1281-2 21.5g **1281-3** 31.0g 1281-4 37.0g **1281-5** 42.0g

**1281-6** 43.0g













# 21K Bangles **1288-2** 183.0g 1288-1 180.0g 1288-3 97.0g 1288-4 180.0g 1288-6 27.5g 1288-7 31.5g 1288-5 29.0g 1288-8 25.0g 1288-9 33.5g 1288

### 21K Fancy CZ Bangles









### 21K Fancy Bangles



### 21K Fancy Bangles





# 21K Fancy CZ Bangles 1296-2 30.0g 1296-1 30.0g 1296-3 35.5g **1296-4** 50.0g 1296-5 58.0g





## 21K Half Sets 1299-2 3.0g 1299-5 2.5g 1295 3.0 1299-1 3.5g 1299-4 4.0g **1299-7** 4.0g 1299-6 5.0g **1299-9** 5.0g 1299-3 6.0g







### 21K Set















### 21K Fancy Bracelets

1309-1 16.0g

## -00-020-020-020-0E0-00-(

1309-2 11.0g

**1309-3** 19.0g

### Medicional and Manager In

1309-4 11.0g

**1309-5** 14.0g

### The confidence of the state of

**1309-6** 13.0g



1309-7 15.0g



### 21K CZ Bracelets













# 21K CZ Pendants 1317-2 14.