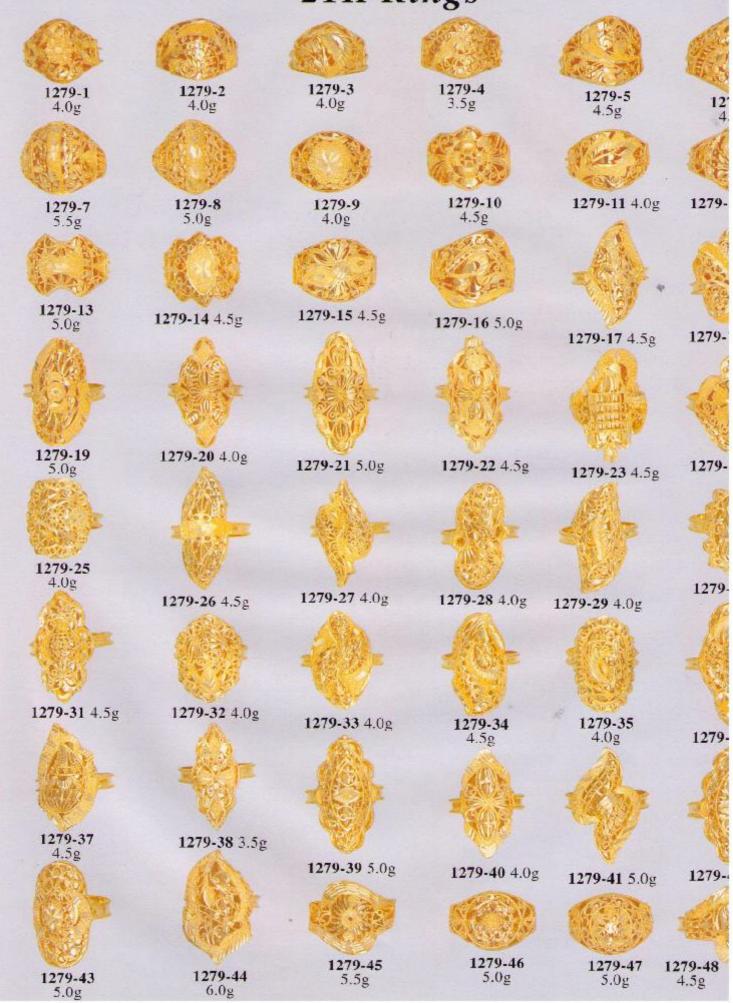

### 21K CZ Rings





### 21K Rings





# 21K Bracelets 1281-1 22.5g 1281-2 21.5g **1281-3** 31.0g 1281-4 37.0g **1281-5** 42.0g

**1281-6** 43.0g













# 21K Bangles **1288-2** 183.0g 1288-1 180.0g 1288-3 97.0g 1288-4 180.0g 1288-6 27.5g 1288-7 31.5g 1288-5 29.0g 1288-8 25.0g 1288-9 33.5g 1288

### 21K Fancy CZ Bangles









### 21K Fancy Bangles



### 21K Fancy Bangles





# 21K Fancy CZ Bangles 1296-2 30.0g 1296-1 30.0g 1296-3 35.5g **1296-4** 50.0g 1296-5 58.0g





## 21K Half Sets 1299-2 3.0g 1299-5 2.5g 1295 3.0 1299-1 3.5g 1299-4 4.0g **1299-7** 4.0g 1299-6 5.0g **1299-9** 5.0g 1299-3 6.0g







### 21K Set















### 21K Fancy Bracelets

1309-1 16.0g

## -00-020-020-020-0E0-00-(

1309-2 11.0g

**1309-3** 19.0g

### Medicional and Manager In

1309-4 11.0g

**1309-5** 14.0g

### The confidence of