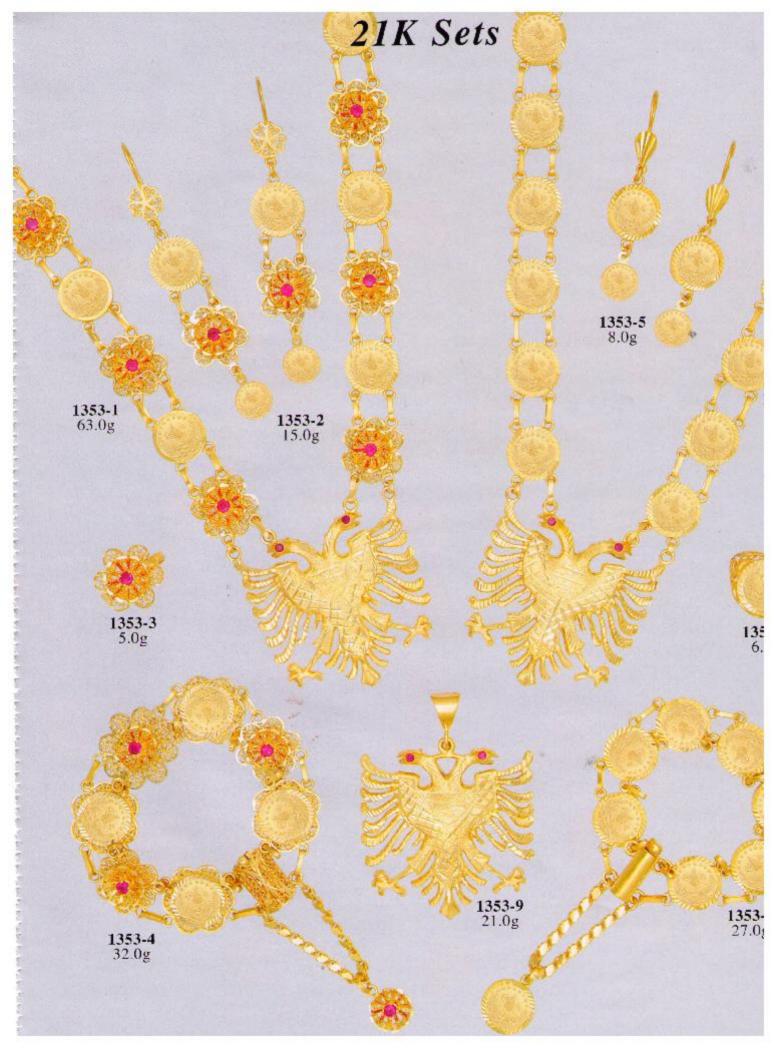

### 21K Fancy Bracelets

1309-1 16.0g

## -00-020-020-020-0E0-00-(

1309-2 11.0g

**1309-3** 19.0g

### Medicional and Manager In

1309-4 11.0g

**1309-5** 14.0g

### The confidence of the state of

**1309-6** 13.0g



1309-7 15.0g



### 21K CZ Bracelets













# 21K CZ Pendants 1317-2 14.5g 1317-1 15.0g 1317-4 18.0g 1317-3 17.0g 1317-5 19.5g

1317-6 15.0g 1317-7 13.0g



























## 21K Fancy CZ Bracelets





#### 21K ID Bracelets

C DECOUDED DE DE CONTREDE DE CONTRED DE CONT 1333-1 8.5g reconstruction and 1333-2 14.5g January Market M 1333-3 18.5g HUMUMUM MANUALIMAN 1333-4 24.5g Den white MUNITE 1333-5 8.5g unua unua 1333-6 11.0g MALLER Mountain house 1333-7 17.5g CHU THIN THU uncum

> 1333-4 22.5g























## 21K CZ Set























## 21K Set OOOOOO 1356-1 3.5g 1356-2 48.0g 1356-3 7.5g 1356-4 14.0g 1356

## 21K Set







## 21K Rings



























4.0g

1360-14 5.0g