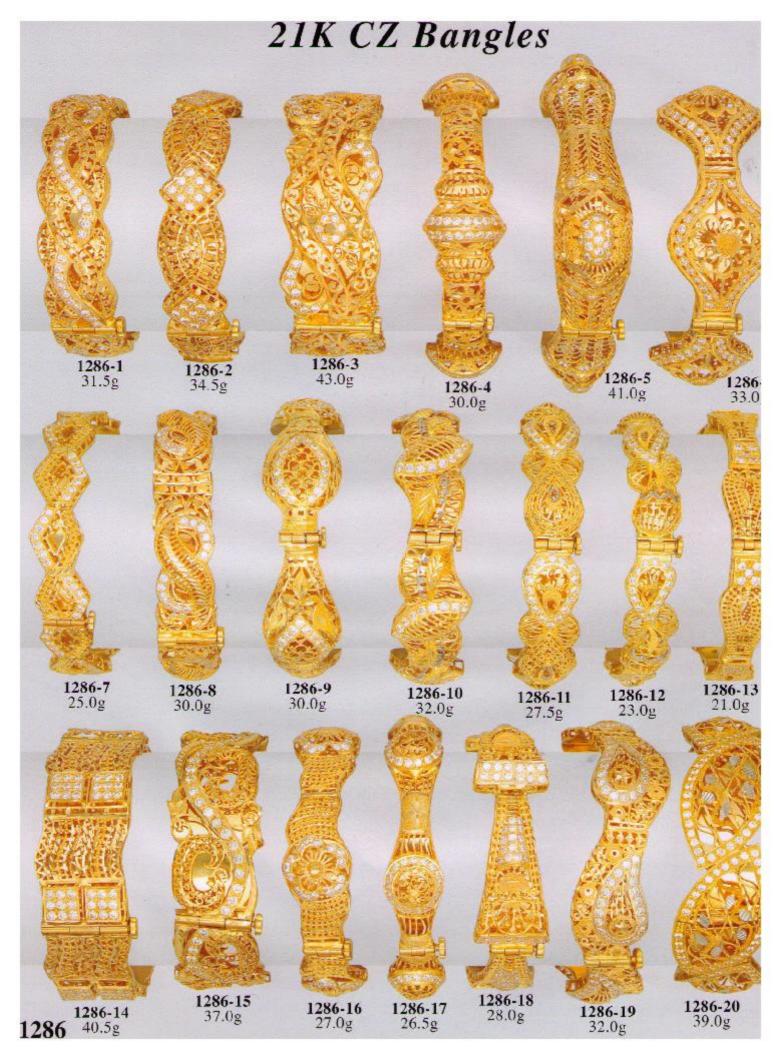

### 21K CZ Rings





### 21K Rings





# 21K Bracelets 1281-1 22.5g 1281-2 21.5g **1281-3** 31.0g 1281-4 37.0g **1281-5** 42.0g

**1281-6** 43.0g













# 21K Bangles **1288-2** 183.0g 1288-1 180.0g 1288-3 97.0g 1288-4 180.0g 1288-6 27.5g 1288-7 31.5g 1288-5 29.0g 1288-8 25.0g 1288-9 33.5g 1288

### 21K Fancy CZ Bangles









### 21K Fancy Bangles



### 21K Fancy Bangles





# 21K Fancy CZ Bangles 1296-2 30.0g 1296-1 30.0g 1296-3 35.5g **1296-4** 50.0g 1296-5 58.0g





## 21K Half Sets 1299-2 3.0g 1299-5 2.5g 1295 3.0 1299-1 3.5g 1299-4 4.0g **1299-7** 4.0g 1299-6 5.0g **1299-9** 5.0g 1299-3 6.0g







### 21K Set















### 21K Fancy Bracelets

1309-1 16.0g

## -00-020-020-020-0E0-00-(

1309-2 11.0g

**1309-3** 19.0g

### Medicional and Manager In

1309-4 11.0g

**1309-5** 14.0g

### The confidence of the state of

**1309-6** 13.0g



1309-7 15.0g



### 21K CZ Bracelets













# 21K CZ Pendants 1317-2 14.5g 1317-