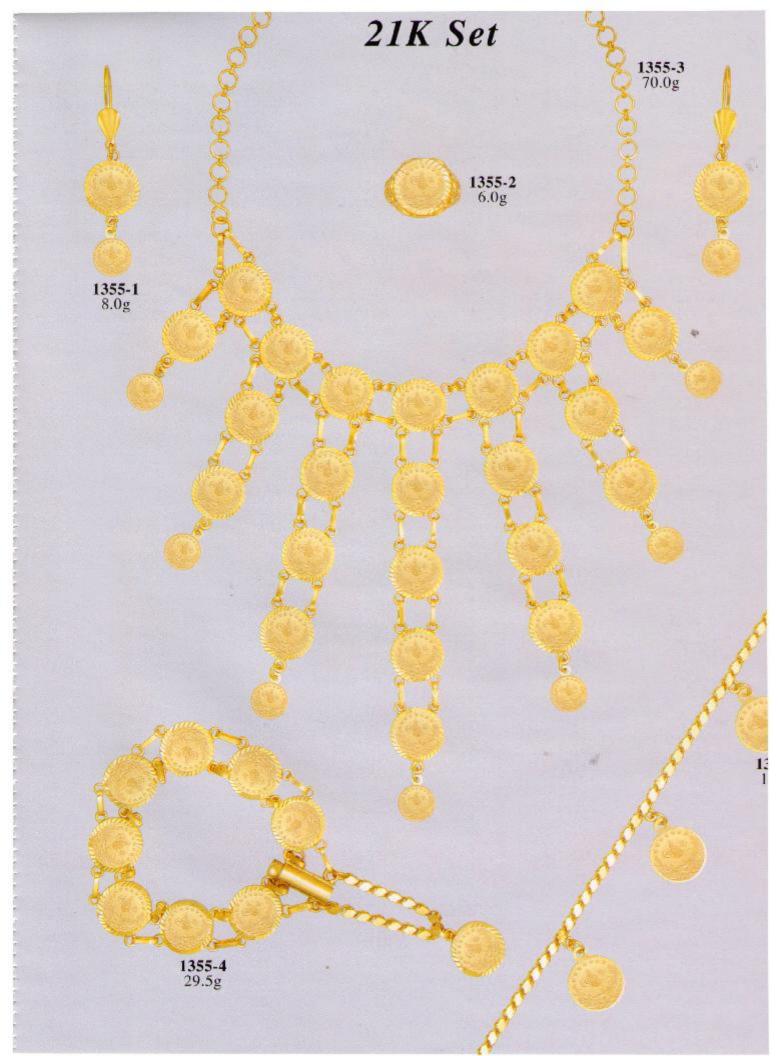

### 21K Fancy Bracelets

1309-1 16.0g

## -00-020-020-020-0E0-00-(

1309-2 11.0g

**1309-3** 19.0g

### Medicional and Manager In

1309-4 11.0g

**1309-5** 14.0g

### The confidence of the state of

**1309-6** 13.0g



1309-7 15.0g



### 21K CZ Bracelets













# 21K CZ Pendants 1317-2 14.5g 1317-1 15.0g 1317-4 18.0g 1317-3 17.0g 1317-5 19.5g

1317-6 15.0g 1317-7 13.0g



























## 21K Fancy CZ Bracelets





#### 21K ID Bracelets

C DECOUDED DE DE CONTREDE DE CONTRED DE CONT 1333-1 8.5g reconstruction and 1333-2 14.5g January Market M 1333-3 18.5g HUMUMUM MANUALIMAN 1333-4 24.5g Den white MUNITE 1333-5 8.5g unua unua 1333-6 11.0g MALLER Mountain house 1333-7 17.5g CHU THIN THU uncum

> 1333-4 22.5g























## 21K CZ Set























## 21K Set OOOOOO 1356-1 3.5g 1356-2 48.0g 1356-3 7.5g 1356-4 14.0g 1356

## 21K Set







## 21K Rings



























4.0g

1360-14 5.0g