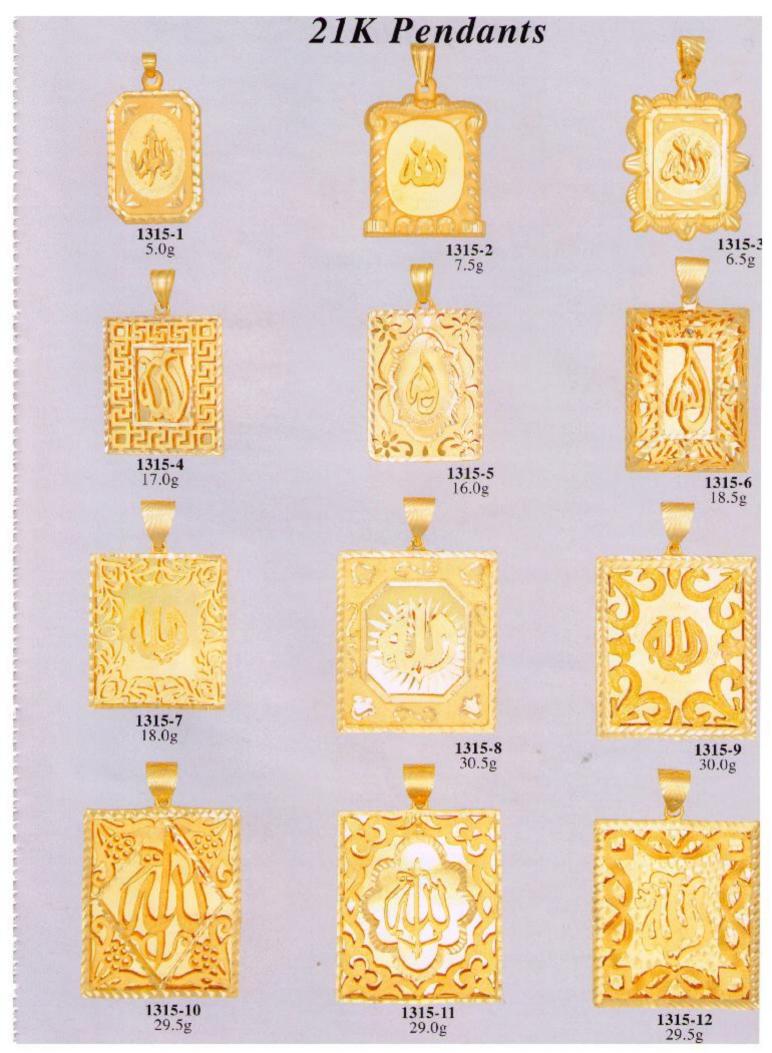

# 21K CZ Pendants 1317-2 14.5g 1317-1 15.0g 1317-4 18.0g 1317-3 17.0g 1317-5 19.5g

1317-6 15.0g 1317-7 13.0g