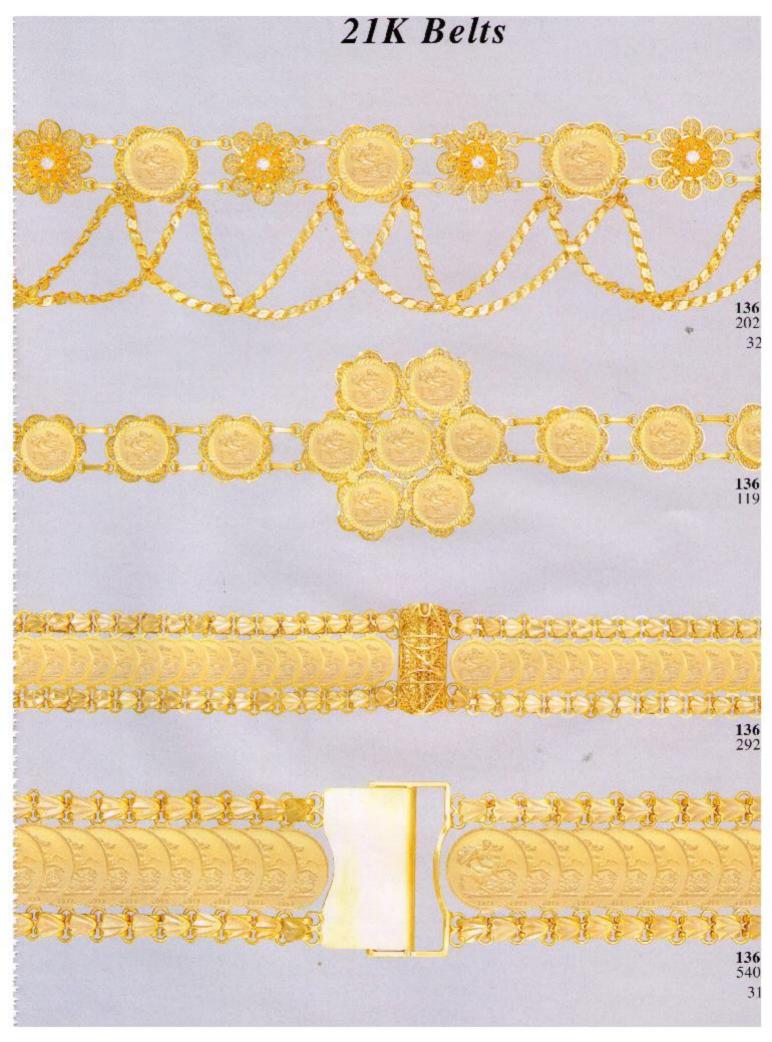

09-5** 14.0g

### The confidence of the state of

**1309-6** 13.0g



1309-7 15.0g



### 21K CZ Bracelets













# 21K CZ Pendants 1317-2 14.5g 1317-1 15.0g 1317-4 18.0g 1317-3 17.0g 1317-5 19.5g

1317-6 15.0g 1317-7 13.0g



























## 21K Fancy CZ Bracelets





#### 21K ID Bracelets

C DECOUDED DE DE CONTREDE DE CONTRED DE CONT 1333-1 8.5g reconstruction and 1333-2 14.5g January Market M 1333-3 18.5g HUMUMUM MANUALIMAN 1333-4 24.5g Den white MUNITE 1333-5 8.5g unua unua 1333-6 11.0g MALLER Mountain house 1333-7 17.5g CHU THIN THU uncum

> 1333-4 22.5g























## 21K CZ Set























## 21K Set OOOOOO 1356-1 3.5g 1356-2 48.0g 1356-3 7.5g 1356-4 14.0g 1356

## 21K Set







## 21K Rings



























4.0g

1360-14 5.0g