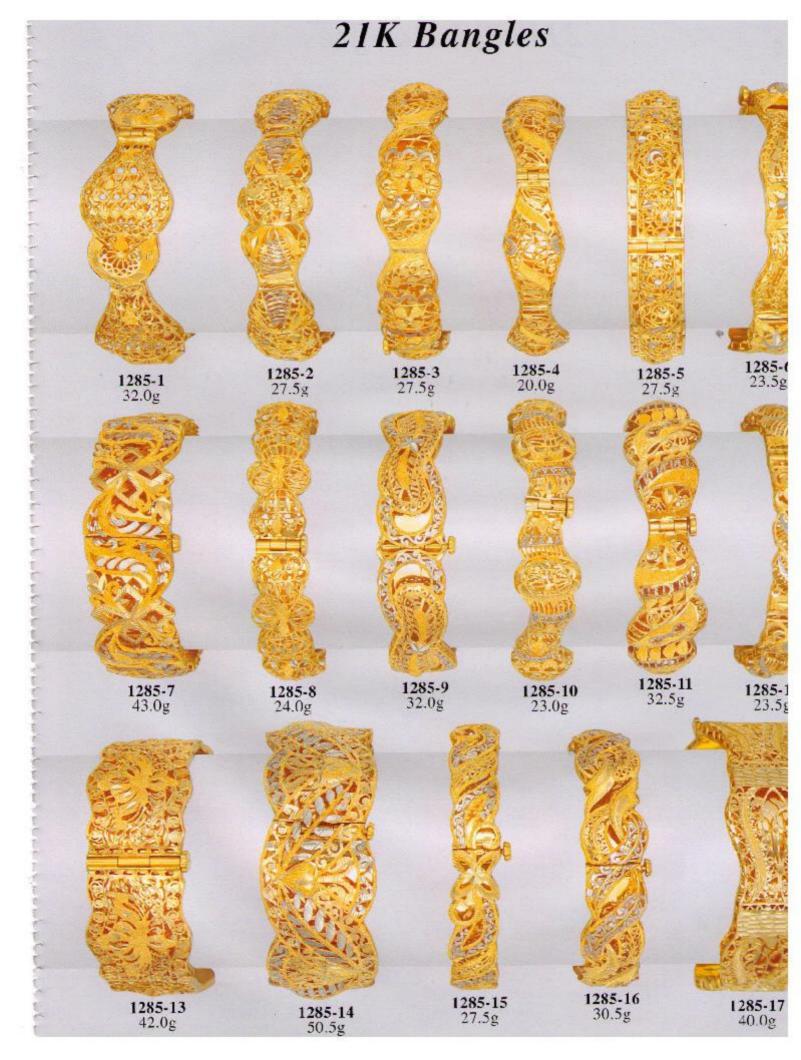

### 21K CZ Rings





### 21K Rings





# 21K Bracelets 1281-1 22.5g 1281-2 21.5g **1281-3** 31.0g 1281-4 37.0g **1281-5** 42.0g

**1281-6** 43.0g













# 21K Bangles **1288-2** 183.0g 1288-1 180.0g 1288-3 97.0g 1288-4 180.0g 1288-6 27.5g 1288-7 31.5g 1288-5 29.0g 1288-8 25.0g 1288-9 33.5g 1288

### 21K Fancy CZ Bangles









### 21K Fancy Bangles



### 21K Fancy Bangles





# 21K Fancy CZ Bangles 1296-2 30.0g 1296-1 30.0g 1296-3 35.5g **1296-4** 50.0g 1296-5 58.0g





## 21K Half Sets 1299-2 3.0g 1299-5 2.5g 1295 3.0 1299-1 3.5g 1299-4 4.0g **1299-7** 4.0g 1299-6 5.0g **1299-9** 5.0g 1299-3 6.0g







### 21K Set















### 21K Fancy Bracelets

1309-1 16.0g

## -00-020-020-020-0E0-00-(

1309-2 11.0g

**1309-3** 19.0g

### Medicional and Manager In

1309-4 11.0g

**1309-5** 14.0g

### The confidence of the state of

**1309-6** 13.0g



1309-7 15.0g



### 21K CZ Bracelets













# 21K CZ Pendants 1317-2 14.5g 131