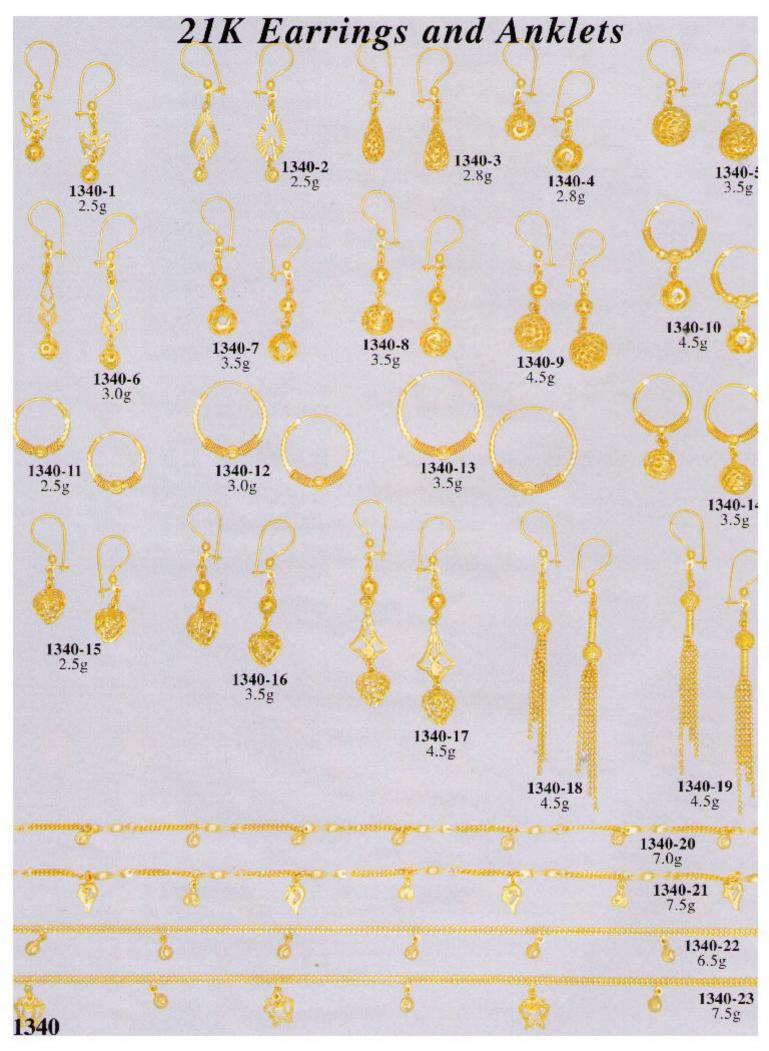

** 5.0g 1299-3 6.0g







### 21K Set















### 21K Fancy Bracelets

1309-1 16.0g

## -00-020-020-020-0E0-00-(

1309-2 11.0g

**1309-3** 19.0g

### Medicional and Manager In

1309-4 11.0g

**1309-5** 14.0g

### The confidence of the state of

**1309-6** 13.0g



1309-7 15.0g



### 21K CZ Bracelets













# 21K CZ Pendants 1317-2 14.5g 1317-1 15.0g 1317-4 18.0g 1317-3 17.0g 1317-5 19.5g

1317-6 15.0g 1317-7 13.0g



























## 21K Fancy CZ Bracelets





#### 21K ID Bracelets

C DECOUDED DE DE CONTREDE DE CONTRED DE CONT 1333-1 8.5g reconstruction and 1333-2 14.5g January Market M 1333-3 18.5g HUMUMUM MANUALIMAN 1333-4 24.5g Den white MUNITE 1333-5 8.5g unua unua 1333-6 11.0g MALLER Mountain house 1333-7 17.5g CHU THIN THU uncum

> 1333-4 22.5g























## 21K CZ Set























## 21K Set OOOOOO 1356-1 3.5g 1356-2 48.0g 1356-3 7.5g 1356-4 14.0g 1356

## 21K Set







## 21K Rings



























4.0g

1360-14 5.0g