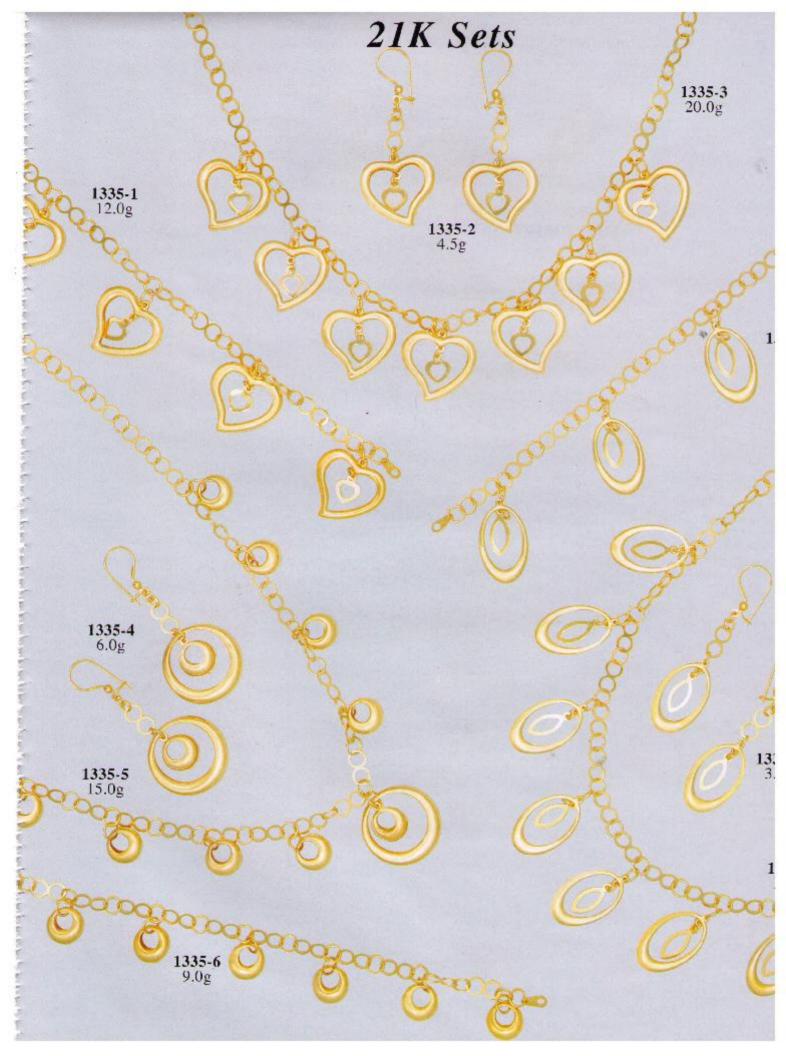

g **1299-9** 5.0g 1299-3 6.0g







### 21K Set















### 21K Fancy Bracelets

1309-1 16.0g

## -00-020-020-020-0E0-00-(

1309-2 11.0g

**1309-3** 19.0g

### Medicional and Manager In

1309-4 11.0g

**1309-5** 14.0g

### The confidence of the state of

**1309-6** 13.0g



1309-7 15.0g



### 21K CZ Bracelets













# 21K CZ Pendants 1317-2 14.5g 1317-1 15.0g 1317-4 18.0g 1317-3 17.0g 1317-5 19.5g

1317-6 15.0g 1317-7 13.0g



























## 21K Fancy CZ Bracelets





#### 21K ID Bracelets

C DECOUDED DE DE CONTREDE DE CONTRED DE CONT 1333-1 8.5g reconstruction and 1333-2 14.5g January Market M 1333-3 18.5g HUMUMUM MANUALIMAN 1333-4 24.5g Den white MUNITE 1333-5 8.5g unua unua 1333-6 11.0g MALLER Mountain house 1333-7 17.5g CHU THIN THU uncum

> 1333-4 22.5g























## 21K CZ Set























## 21K Set OOOOOO 1356-1 3.5g 1356-2 48.0g 1356-3 7.5g 1356-4 14.0g 1356

## 21K Set







## 21K Rings



























4.0g

1360-14 5.0g