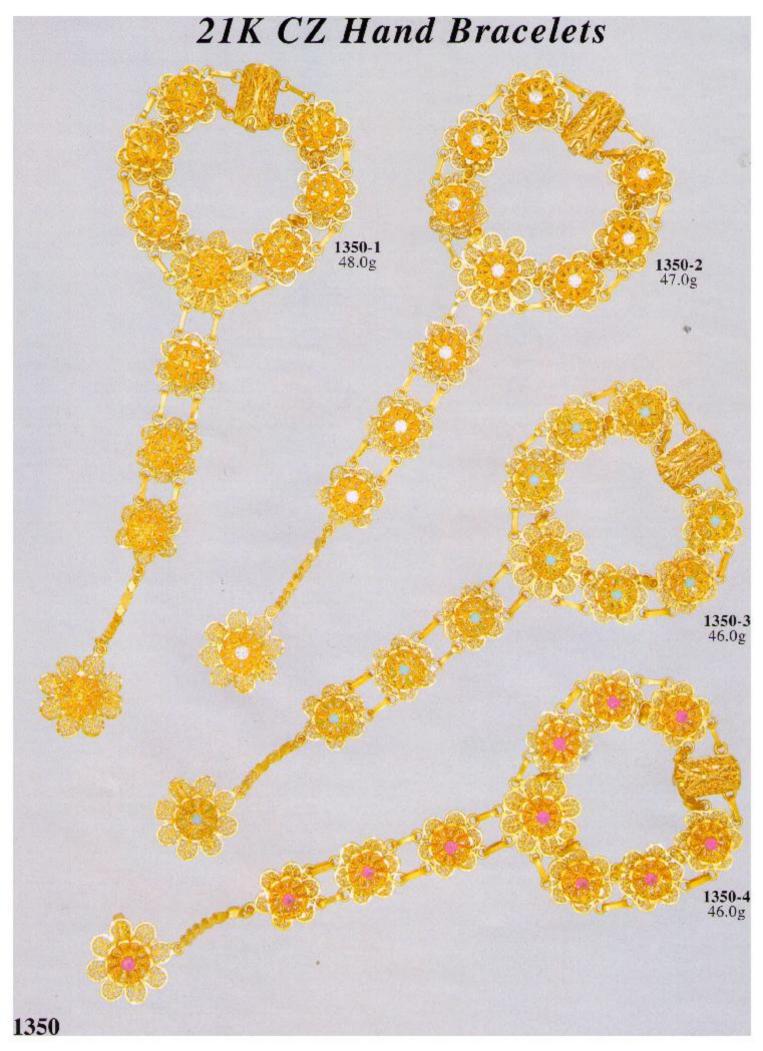

Set















### 21K Fancy Bracelets

1309-1 16.0g

## -00-020-020-020-0E0-00-(

1309-2 11.0g

**1309-3** 19.0g

### Medicional and Manager In

1309-4 11.0g

**1309-5** 14.0g

### The confidence of the state of

**1309-6** 13.0g



1309-7 15.0g



### 21K CZ Bracelets













# 21K CZ Pendants 1317-2 14.5g 1317-1 15.0g 1317-4 18.0g 1317-3 17.0g 1317-5 19.5g

1317-6 15.0g 1317-7 13.0g



























## 21K Fancy CZ Bracelets





#### 21K ID Bracelets

C DECOUDED DE DE CONTREDE DE CONTRED DE CONT 1333-1 8.5g reconstruction and 1333-2 14.5g January Market M 1333-3 18.5g HUMUMUM MANUALIMAN 1333-4 24.5g Den white MUNITE 1333-5 8.5g unua unua 1333-6 11.0g MALLER Mountain house 1333-7 17.5g CHU THIN THU uncum

> 1333-4 22.5g























## 21K CZ Set























## 21K Set OOOOOO 1356-1 3.5g 1356-2 48.0g 1356-3 7.5g 1356-4 14.0g 1356

## 21K Set







## 21K Rings



























4.0g

1360-14 5.0g