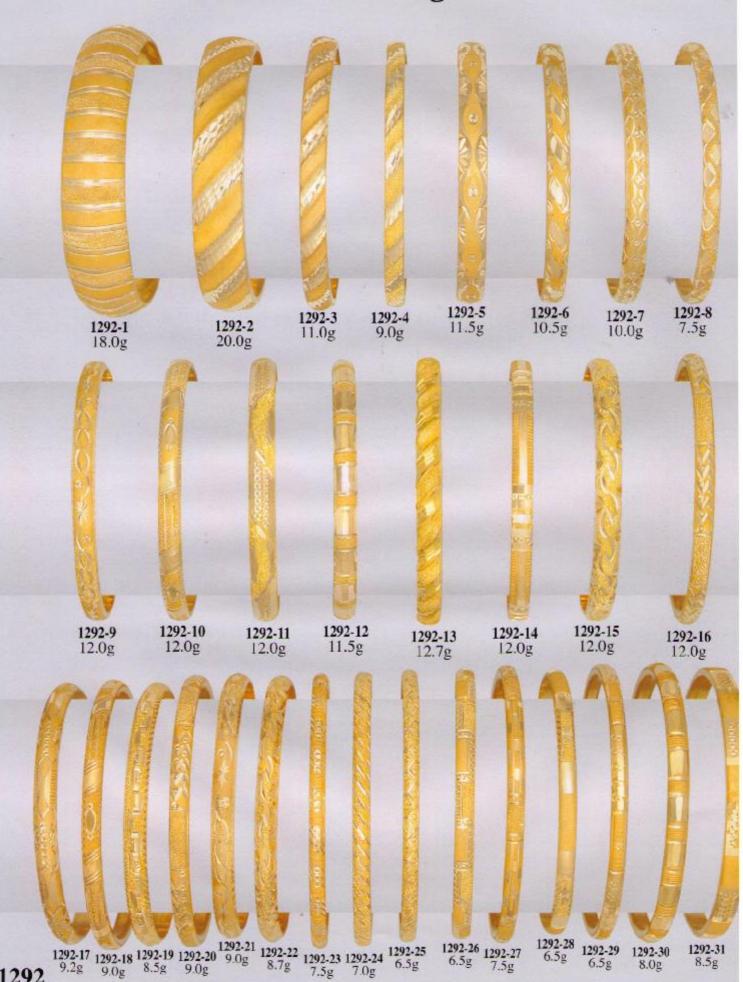

### 21K CZ Rings





### 21K Rings





# 21K Bracelets 1281-1 22.5g 1281-2 21.5g **1281-3** 31.0g 1281-4 37.0g **1281-5** 42.0g

**1281-6** 43.0g













# 21K Bangles **1288-2** 183.0g 1288-1 180.0g 1288-3 97.0g 1288-4 180.0g 1288-6 27.5g 1288-7 31.5g 1288-5 29.0g 1288-8 25.0g 1288-9 33.5g 1288

### 21K Fancy CZ Bangles









### 21K Fancy Bangles



### 21K Fancy Bangles





# 21K Fancy CZ Bangles 1296-2 30.0g 1296-1 30.0g 1296-3 35.5g **1296-4** 50.0g 1296-5 58.0g





## 21K Half Sets 1299-2 3.0g 1299-5 2.5g 1295 3.0 1299-1 3.5g 1299-4 4.0g **1299-7** 4.0g 1299-6 5.0g **1299-9** 5.0g 1299-3 6.0g







### 21K Set















### 21K Fancy Bracelets

1309-1 16.0g

## -00-020-020-020-0E0-00-(

1309-2 11.0g

**1309-3** 19.0g

### Medicional and Manager In

1309-4 11.0g

**1309-5** 14.0g

### The confidence of the state of

**1309-6** 13.0g



1309-7 15.0g



### 21K CZ Bracelets













# 21K CZ Pendants 1317-2 14.5g 1317-1 15.0g 1317-4 18.0g 1317-3 17.0g 1317-5 19.5g

1317-6 15.0g 1317-7 13.0g



























## 21K Fancy CZ Bracelets





#### 21K ID Bracelets

C DECOUDED DE DE CONTREDE