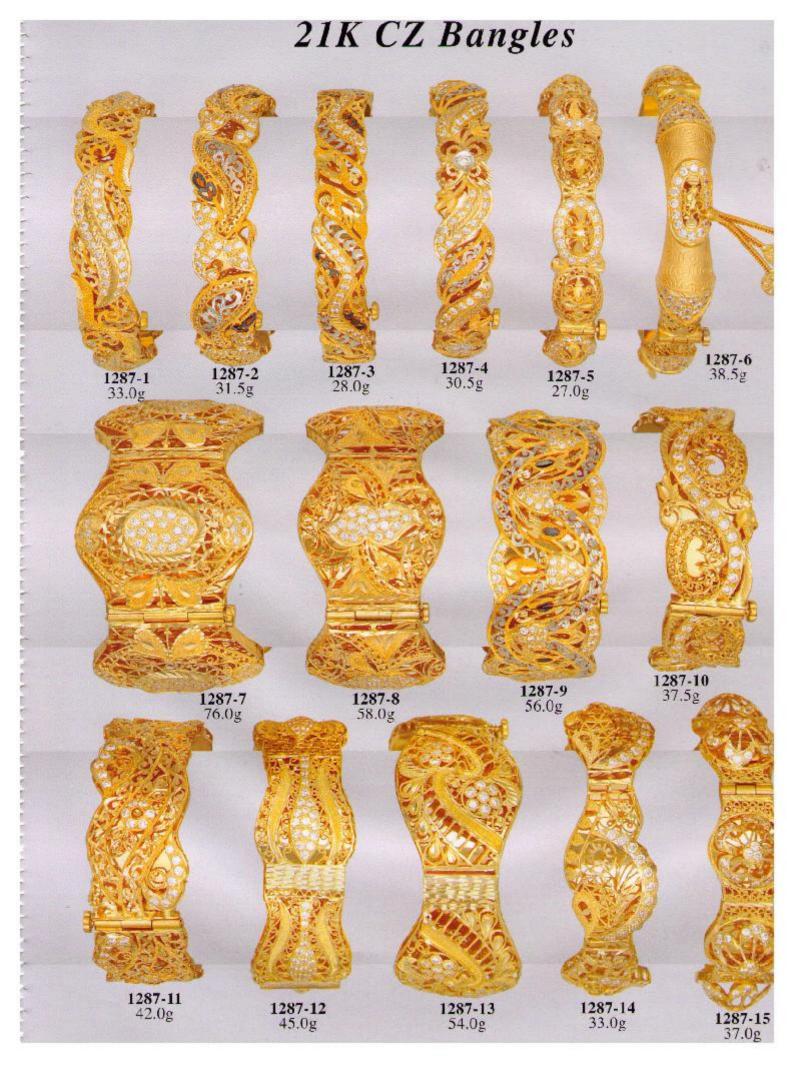

### 21K CZ Rings





### 21K Rings





# 21K Bracelets 1281-1 22.5g 1281-2 21.5g **1281-3** 31.0g 1281-4 37.0g **1281-5** 42.0g

**1281-6** 43.0g













# 21K Bangles **1288-2** 183.0g 1288-1 180.0g 1288-3 97.0g 1288-4 180.0g 1288-6 27.5g 1288-7 31.5g 1288-5 29.0g 1288-8 25.0g 1288-9 33.5g 1288

### 21K Fancy CZ Bangles









### 21K Fancy Bangles



### 21K Fancy Bangles





# 21K Fancy CZ Bangles 1296-2 30.0g 1296-1 30.0g 1296-3 35.5g **1296-4** 50.0g 1296-5 58.0g





## 21K Half Sets 1299-2 3.0g 1299-5 2.5g 1295 3.0 1299-1 3.5g 1299-4 4.0g **1299-7** 4.0g 1299-6 5.0g **1299-9** 5.0g 1299-3 6.0g







### 21K Set















### 21K Fancy Bracelets

1309-1 16.0g

## -00-020-020-020-0E0-00-(

1309-2 11.0g

**1309-3** 19.0g

### Medicional and Manager In

1309-4 11.0g

**1309-5** 14.0g

### The confidence of the state of

**1309-6** 13.0g



1309-7 15.0g



### 21K CZ Bracelets













# 21K CZ Pendants 1317-2 14.5g 1317-1