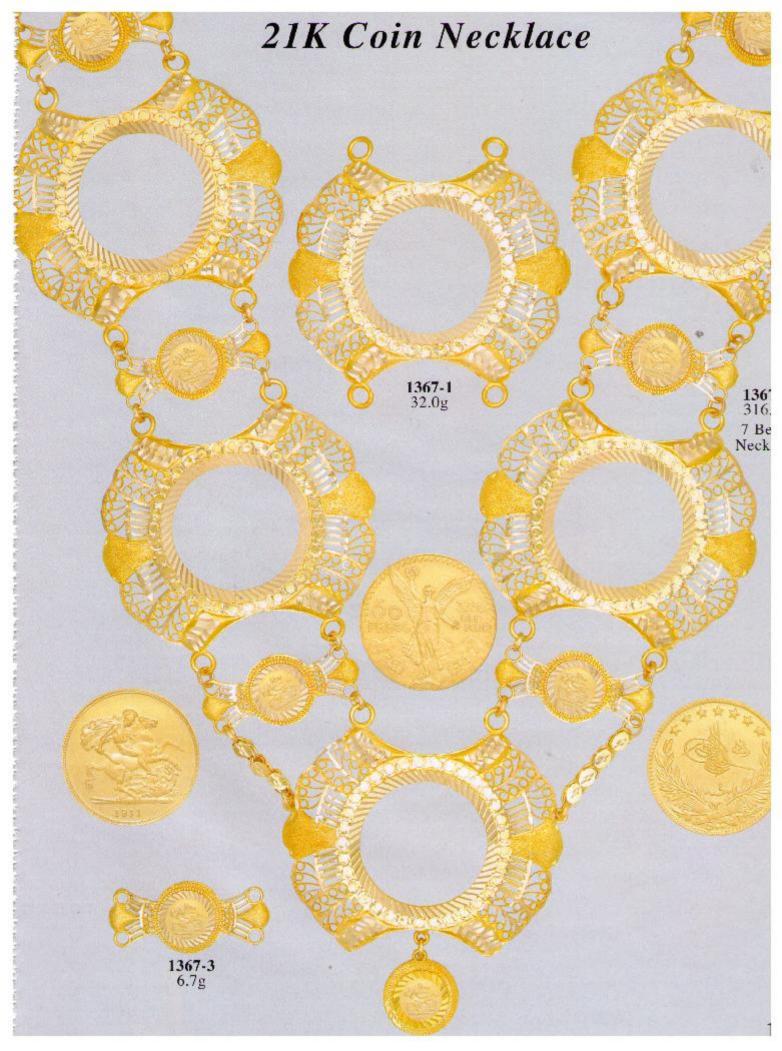

# 21K Bracelets 1281-1 22.5g 1281-2 21.5g **1281-3** 31.0g 1281-4 37.0g **1281-5** 42.0g

**1281-6** 43.0g