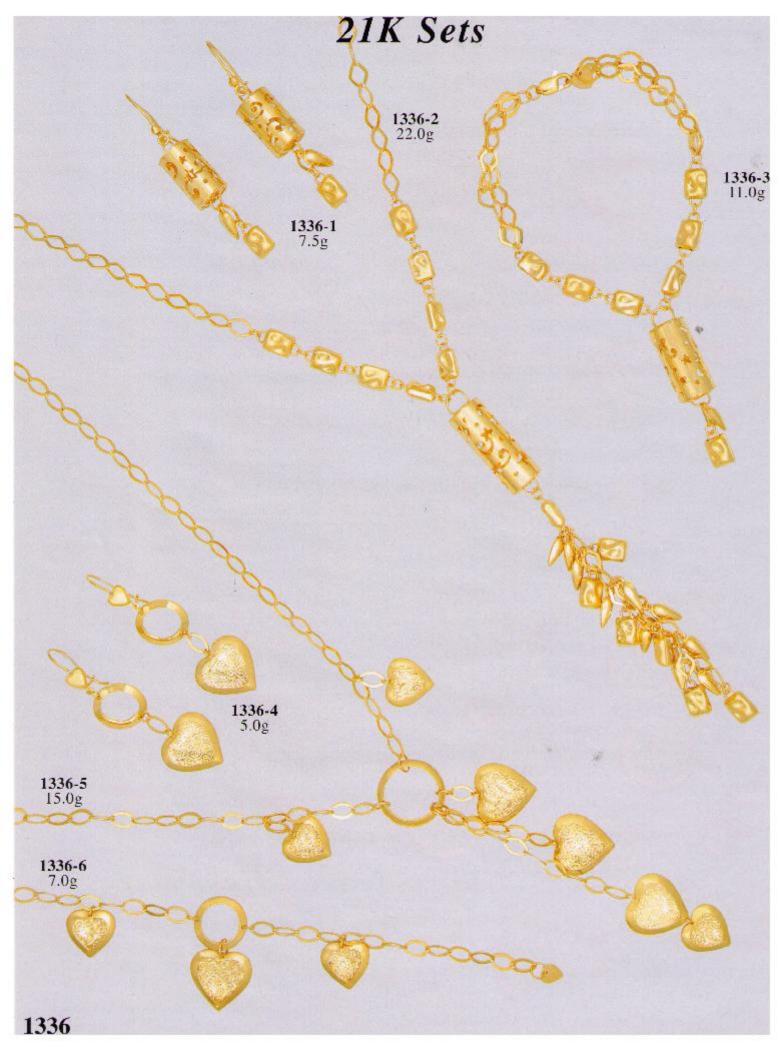

**1299-9** 5.0g 1299-3 6.0g







### 21K Set















### 21K Fancy Bracelets

1309-1 16.0g

## -00-020-020-020-0E0-00-(

1309-2 11.0g

**1309-3** 19.0g

### Medicional and Manager In

1309-4 11.0g

**1309-5** 14.0g

### The confidence of the state of

**1309-6** 13.0g



1309-7 15.0g



### 21K CZ Bracelets













# 21K CZ Pendants 1317-2 14.5g 1317-1 15.0g 1317-4 18.0g 1317-3 17.0g 1317-5 19.5g

1317-6 15.0g 1317-7 13.0g



























## 21K Fancy CZ Bracelets





#### 21K ID Bracelets

C DECOUDED DE DE CONTREDE DE CONTRED DE CONT 1333-1 8.5g reconstruction and 1333-2 14.5g January Market M 1333-3 18.5g HUMUMUM MANUALIMAN 1333-4 24.5g Den white MUNITE 1333-5 8.5g unua unua 1333-6 11.0g MALLER Mountain house 1333-7 17.5g CHU THIN THU uncum

> 1333-4 22.5g























## 21K CZ Set























## 21K Set OOOOOO 1356-1 3.5g 1356-2 48.0g 1356-3 7.5g 1356-4 14.0g 1356

## 21K Set







## 21K Rings



























4.0g

1360-14 5.0g