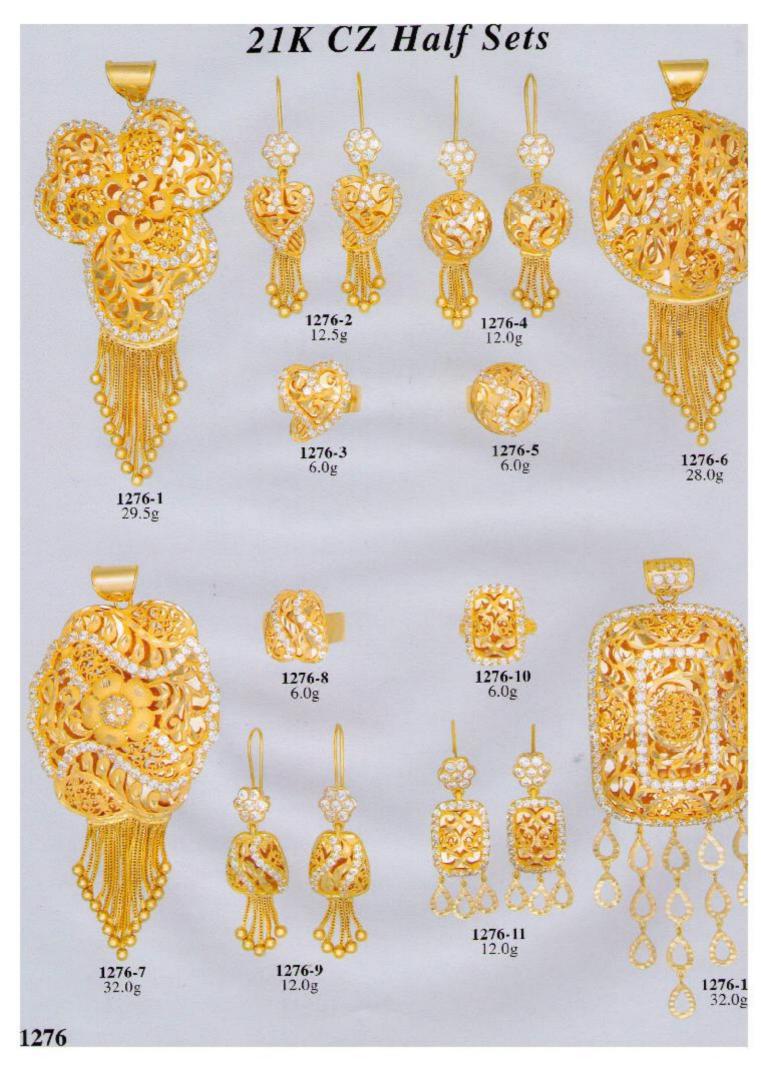

### 21K CZ Rings





### 21K Rings





# 21K Bracelets 1281-1 22.5g 1281-2 21.5g **1281-3** 31.0g 1281-4 37.0g **1281-5** 42.0g

**1281-6** 43.0g













# 21K Bangles **1288-2** 183.0g 1288-1 180.0g 1288-3 97.0g 1288-4 180.0g 1288-6 27.5g 1288-7 31.5g 1288-5 29.0g 1288-8 25.0g 1288-9 33.5g 1288

### 21K Fancy CZ Bangles









### 21K Fancy Bangles



### 21K Fancy Bangles





# 21K Fancy CZ Bangles 1296-2 30.0g 1296-1 30.0g 1296-3 35.5g **1296-4** 50.0g 1296-5 58.0g





## 21K Half Sets 1299-2 3.0g 1299-5 2.5g 1295 3.0 1299-1 3.5g 1299-4 4.0g **1299-7** 4.0g 1299-6 5.0g **1299-9** 5.0g 1299-3 6.0g







### 21K Set















### 21K Fancy Bracelets

1309-1 16.0g

## -00-020-020-020-0E0-00-(

1309-2 11.0g

**1309-3** 19.0g

### Medicional and Manager In

1309-4 11.0g

*