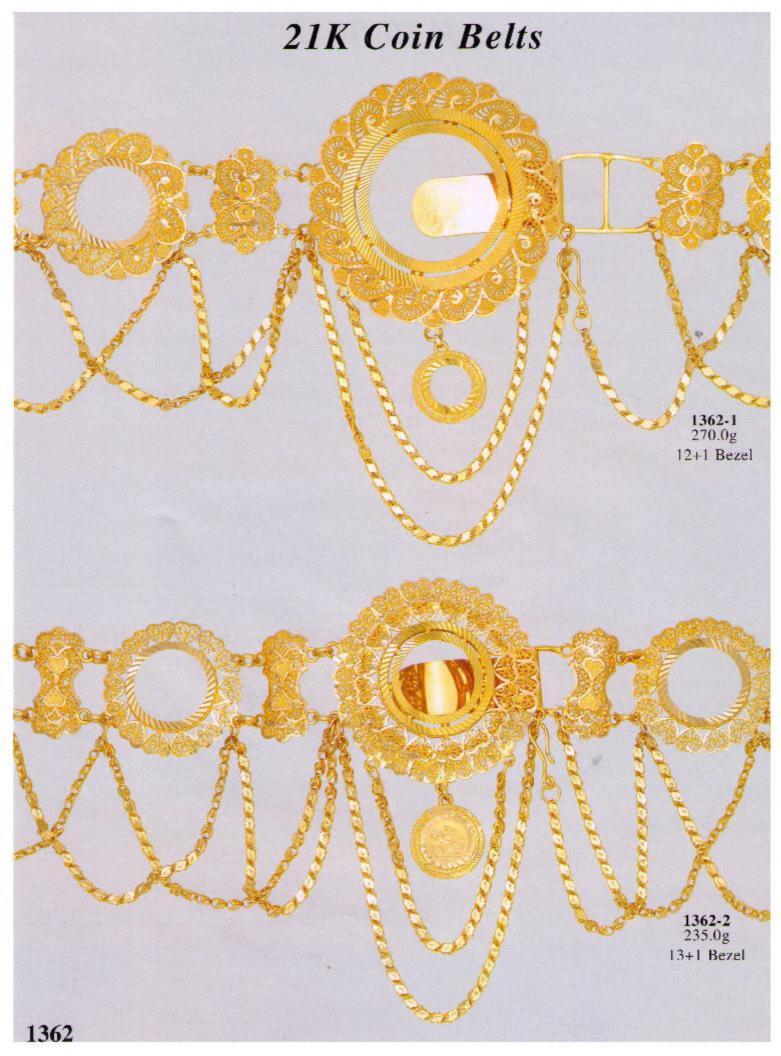

-5** 14.0g

### The confidence of the state of

**1309-6** 13.0g



1309-7 15.0g



### 21K CZ Bracelets













# 21K CZ Pendants 1317-2 14.5g 1317-1 15.0g 1317-4 18.0g 1317-3 17.0g 1317-5 19.5g

1317-6 15.0g 1317-7 13.0g



























## 21K Fancy CZ Bracelets





#### 21K ID Bracelets

C DECOUDED DE DE CONTREDE DE CONTRED DE CONT 1333-1 8.5g reconstruction and 1333-2 14.5g January Market M 1333-3 18.5g HUMUMUM MANUALIMAN 1333-4 24.5g Den white MUNITE 1333-5 8.5g unua unua 1333-6 11.0g MALLER Mountain house 1333-7 17.5g CHU THIN THU uncum

> 1333-4 22.5g























## 21K CZ Set























## 21K Set OOOOOO 1356-1 3.5g 1356-2 48.0g 1356-3 7.5g 1356-4 14.0g 1356

## 21K Set







## 21K Rings



























4.0g

1360-14 5.0g