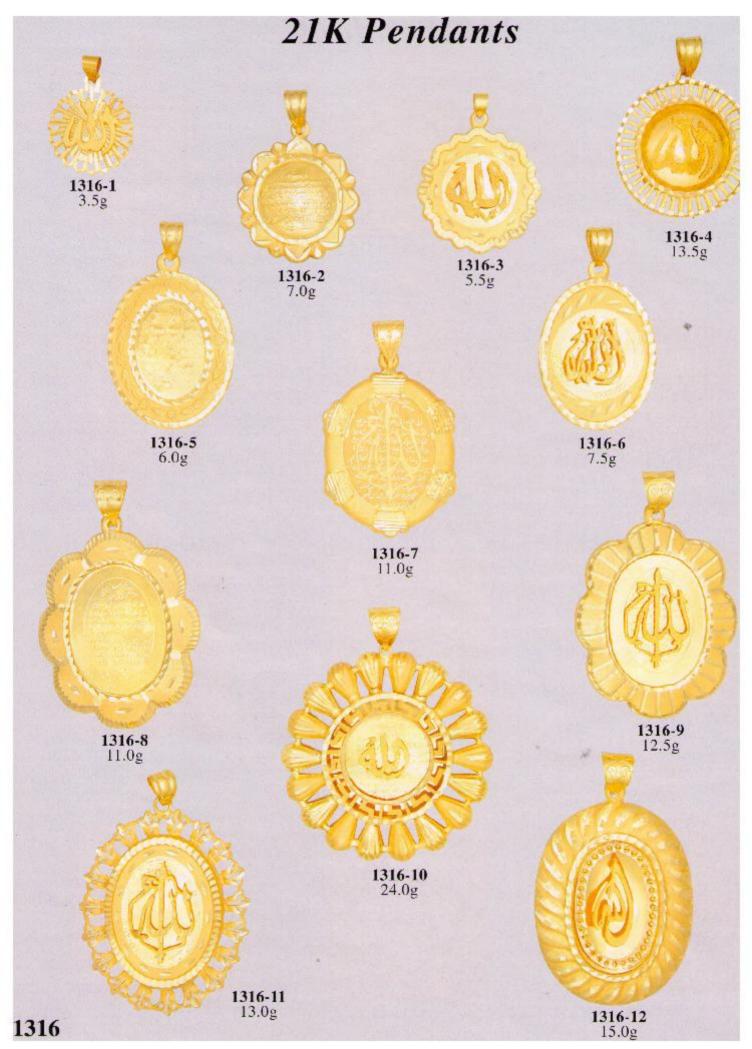

# 21K CZ Pendants 1317-2 14.5g 1317-1 15.0g 1317-4 18.0g 1317-3 17.0g 1317-5 19.5g

1317-6 15.0g 1317-7 13.0g