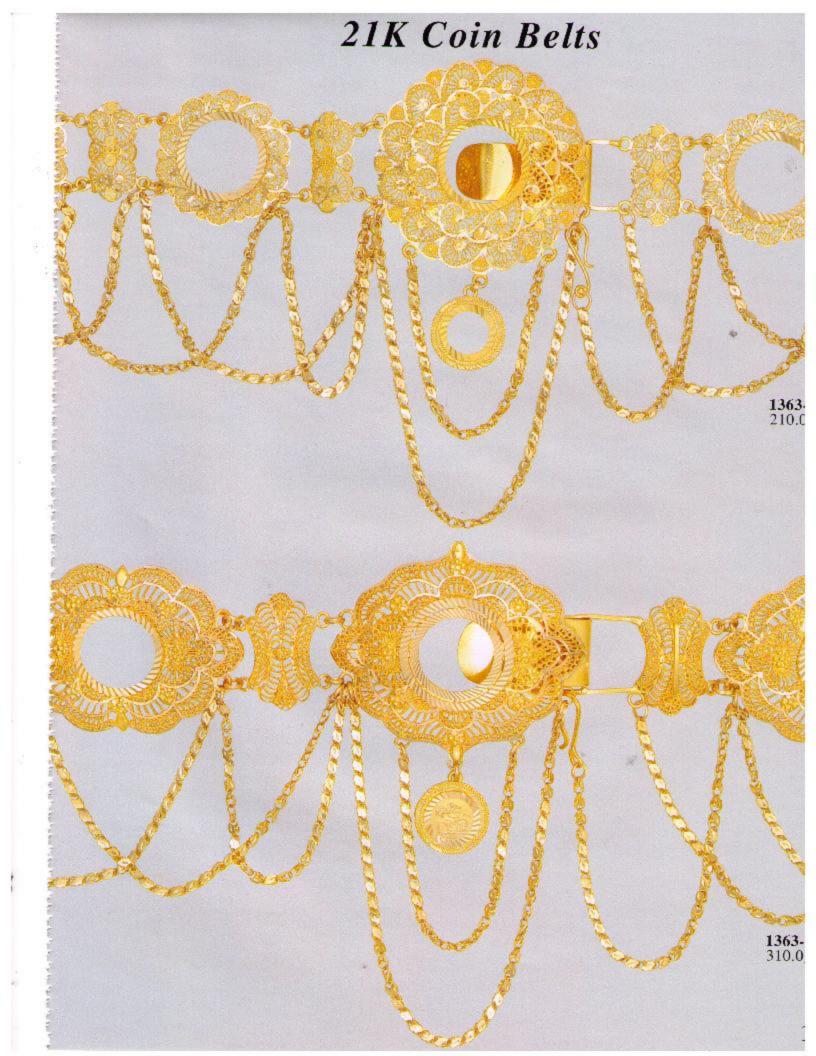

** 14.0g

### The confidence of the state of

**1309-6** 13.0g



1309-7 15.0g



### 21K CZ Bracelets













# 21K CZ Pendants 1317-2 14.5g 1317-1 15.0g 1317-4 18.0g 1317-3 17.0g 1317-5 19.5g

1317-6 15.0g 1317-7 13.0g



























## 21K Fancy CZ Bracelets





#### 21K ID Bracelets

C DECOUDED DE DE CONTREDE DE CONTRED DE CONT 1333-1 8.5g reconstruction and 1333-2 14.5g January Market M 1333-3 18.5g HUMUMUM MANUALIMAN 1333-4 24.5g Den white MUNITE 1333-5 8.5g unua unua 1333-6 11.0g MALLER Mountain house 1333-7 17.5g CHU THIN THU uncum

> 1333-4 22.5g























## 21K CZ Set























## 21K Set OOOOOO 1356-1 3.5g 1356-2 48.0g 1356-3 7.5g 1356-4 14.0g 1356

## 21K Set







## 21K Rings



























4.0g

1360-14 5.0g