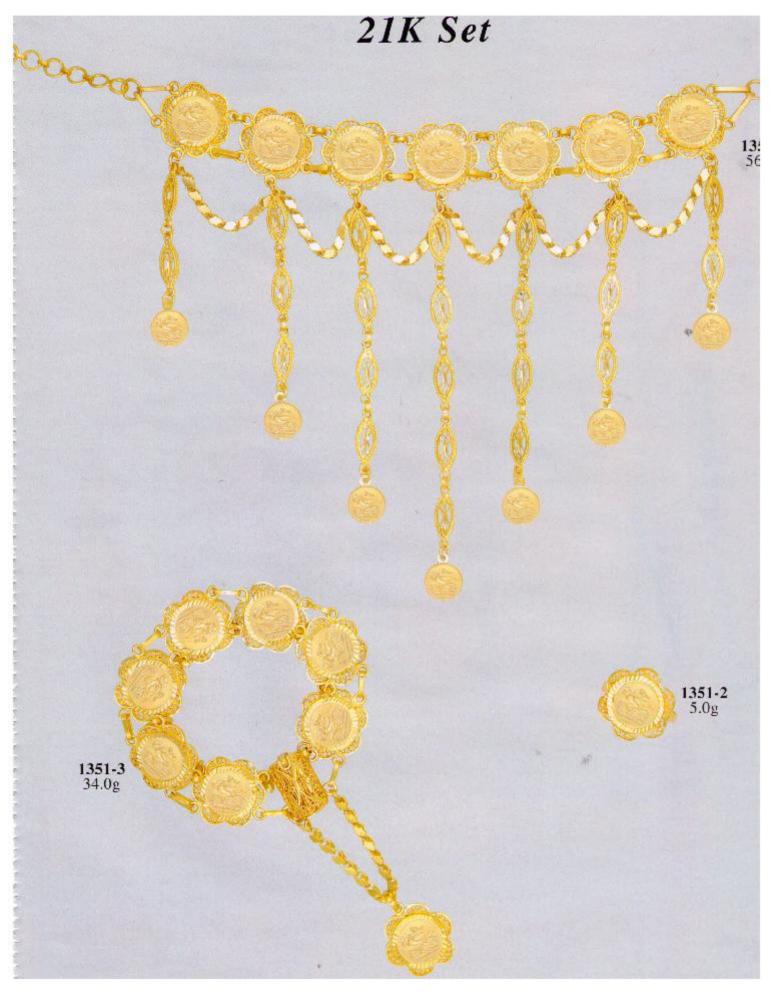

t















### 21K Fancy Bracelets

1309-1 16.0g

## -00-020-020-020-0E0-00-(

1309-2 11.0g

**1309-3** 19.0g

### Medicional and Manager In

1309-4 11.0g

**1309-5** 14.0g

### The confidence of the state of

**1309-6** 13.0g



1309-7 15.0g



### 21K CZ Bracelets













# 21K CZ Pendants 1317-2 14.5g 1317-1 15.0g 1317-4 18.0g 1317-3 17.0g 1317-5 19.5g

1317-6 15.0g 1317-7 13.0g



























## 21K Fancy CZ Bracelets





#### 21K ID Bracelets

C DECOUDED DE DE CONTREDE DE CONTRED DE CONT 1333-1 8.5g reconstruction and 1333-2 14.5g January Market M 1333-3 18.5g HUMUMUM MANUALIMAN 1333-4 24.5g Den white MUNITE 1333-5 8.5g unua unua 1333-6 11.0g MALLER Mountain house 1333-7 17.5g CHU THIN THU uncum

> 1333-4 22.5g























## 21K CZ Set























## 21K Set OOOOOO 1356-1 3.5g 1356-2 48.0g 1356-3 7.5g 1356-4 14.0g 1356

## 21K Set







## 21K Rings



























4.0g

1360-14 5.0g