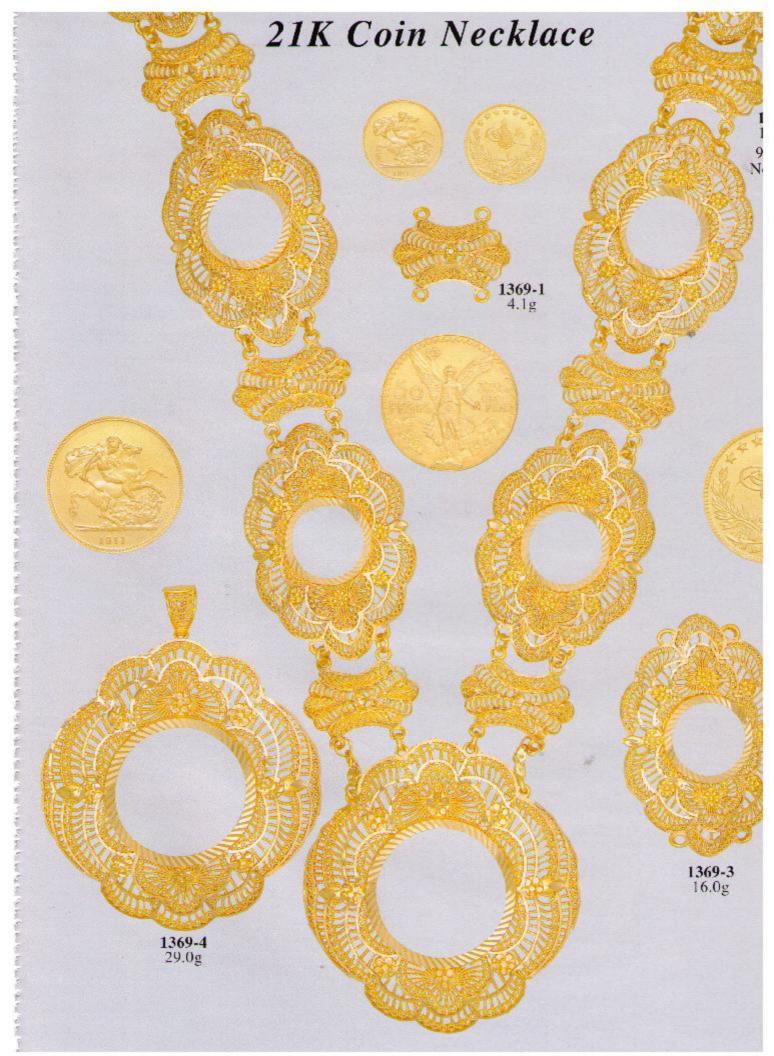

# 21K Bracelets 1281-1 22.5g 1281-2 21.5g **1281-3** 31.0g 1281-4 37.0g **1281-5** 42.0g

**1281-6** 43.0g