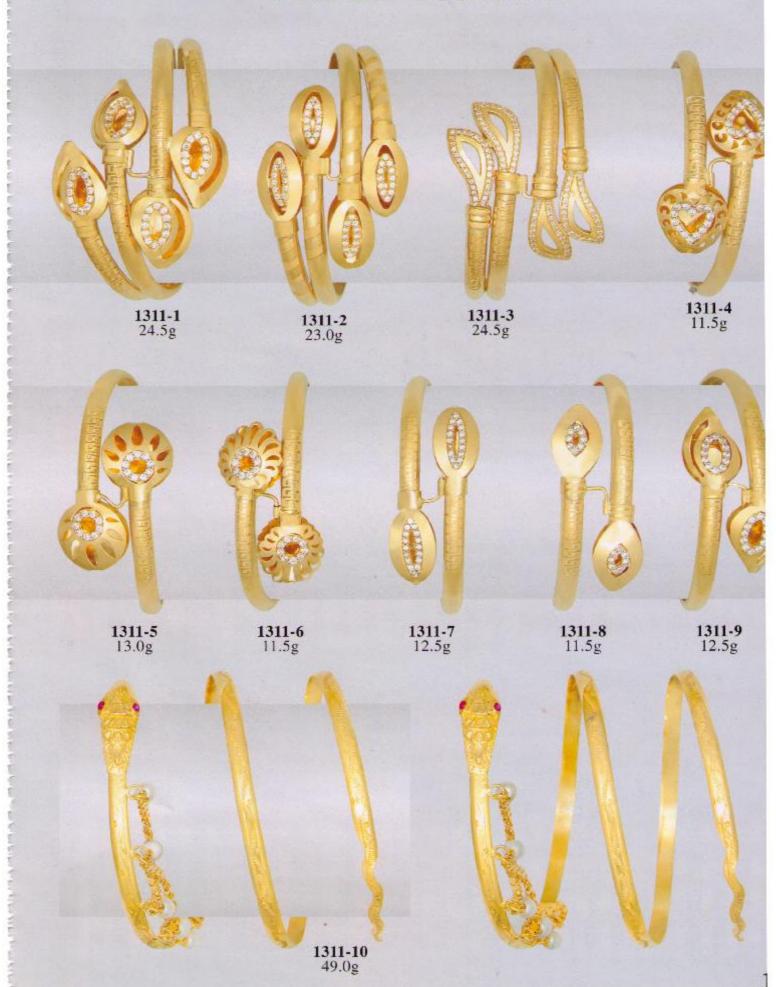

### 21K Fancy Bracelets

1309-1 16.0g

## -00-020-020-020-0E0-00-(

1309-2 11.0g

**1309-3** 19.0g

### Medicional and Manager In

1309-4 11.0g

**1309-5** 14.0g

### The confidence of the state of

**1309-6** 13.0g

1309-7 15.0g