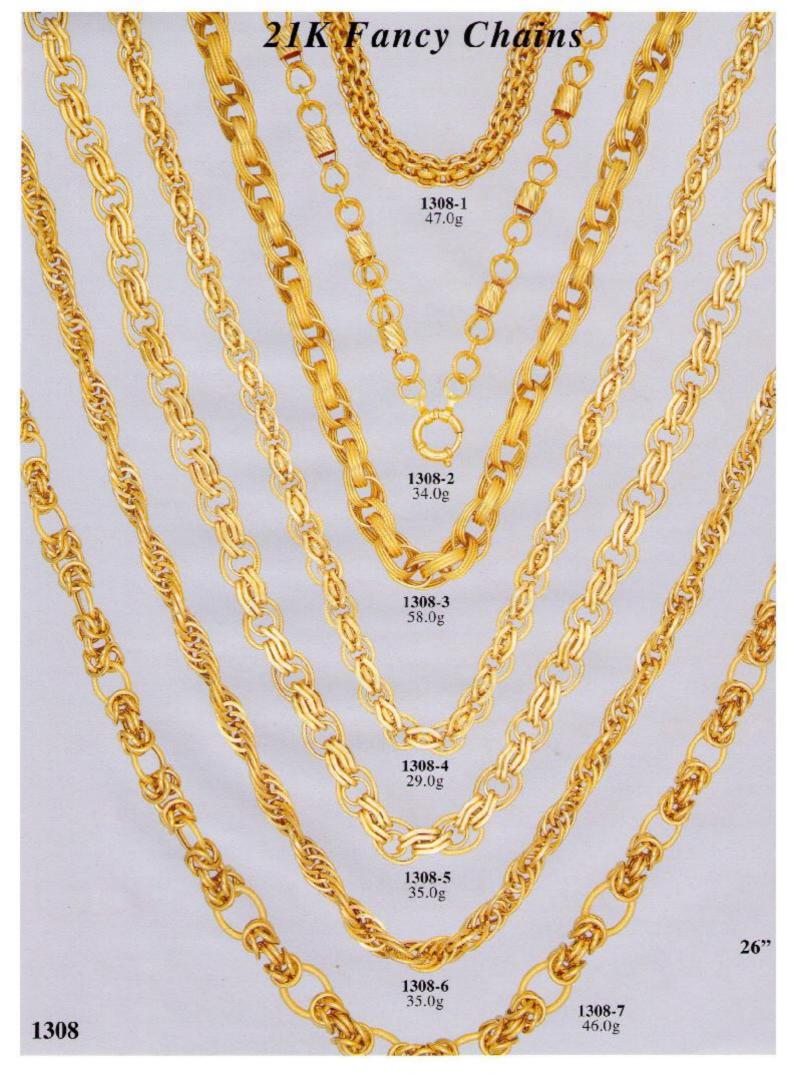

### 21K CZ Rings





### 21K Rings





# 21K Bracelets 1281-1 22.5g 1281-2 21.5g **1281-3** 31.0g 1281-4 37.0g **1281-5** 42.0g

**1281-6** 43.0g













# 21K Bangles **1288-2** 183.0g 1288-1 180.0g 1288-3 97.0g 1288-4 180.0g 1288-6 27.5g 1288-7 31.5g 1288-5 29.0g 1288-8 25.0g 1288-9 33.5g 1288

### 21K Fancy CZ Bangles









### 21K Fancy Bangles



### 21K Fancy Bangles





# 21K Fancy CZ Bangles 1296-2 30.0g 1296-1 30.0g 1296-3 35.5g **1296-4** 50.0g 1296-5 58.0g





## 21K Half Sets 1299-2 3.0g 1299-5 2.5g 1295 3.0 1299-1 3.5g 1299-4 4.0g **1299-7** 4.0g 1299-6 5.0g **1299-9** 5.0g 1299-3 6.0g







### 21K Set















### 21K Fancy Bracelets

1309-1 16.0g

## -00-020-020-020-0E0-00-(

1309-2 11.0g

**1309-3** 19.0g

### Medicional and Manager In

1309-4 11.0g

**1309-5** 14.0g

### The confidence of the state of

**1309-6** 13.0g



1309-7 15.0g



### 21K CZ Bracelets













# 21K CZ Pendants 1317-2 14.5g 1317-1 15.0g 1317-4 18.0g 1317-3 17.0g 1317-5 19.5g

1317-6 15.0g 1317-7 13.0g



























## 21K Fancy CZ Bracelets





#### 21K ID Bracelets

C DECOUDED DE DE CONTREDE DE CONTRED DE CONT 1333-1 8.5g reconstruction and 1333-2 14.5g January Market M 1333-3 18.5g HUMUMUM MANUALIMAN 1333-4 24.5g Den white MUNITE 1333-5 8.5g unua unua 1333-6 11.0g MALLER Mountain house 1333-7 17.5g CHU THIN THU uncum

> 1333-4 22.5g























## 21K CZ Set























## 21