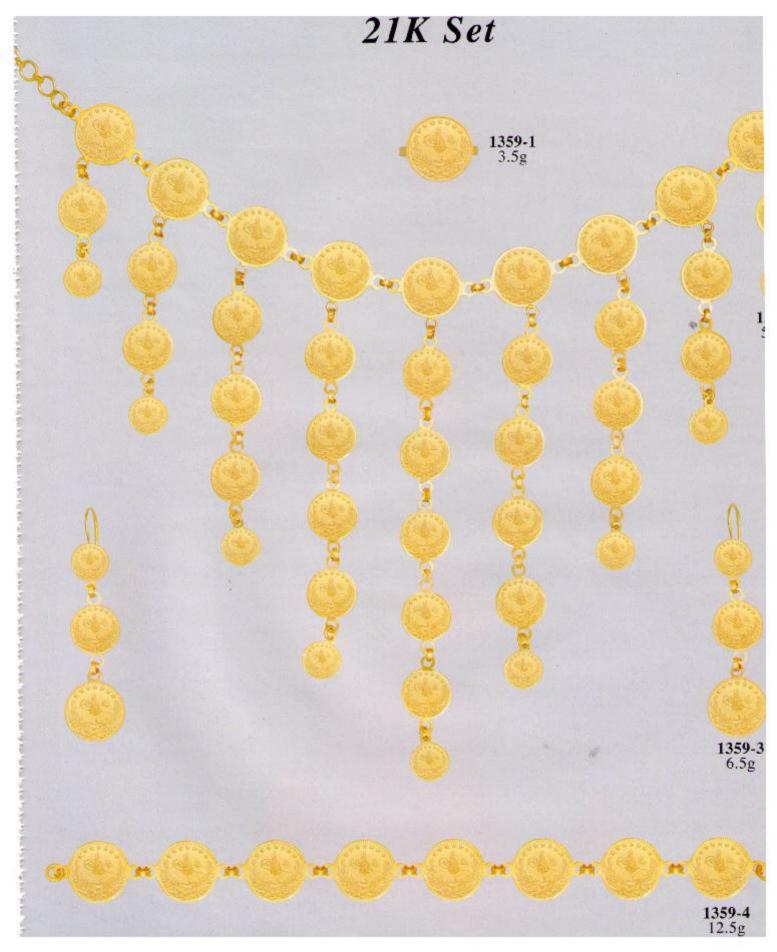

*1309-3** 19.0g

### Medicional and Manager In

1309-4 11.0g

**1309-5** 14.0g

### The confidence of the state of

**1309-6** 13.0g



1309-7 15.0g



### 21K CZ Bracelets













# 21K CZ Pendants 1317-2 14.5g 1317-1 15.0g 1317-4 18.0g 1317-3 17.0g 1317-5 19.5g

1317-6 15.0g 1317-7 13.0g



























## 21K Fancy CZ Bracelets





#### 21K ID Bracelets

C DECOUDED DE DE CONTREDE DE CONTRED DE CONT 1333-1 8.5g reconstruction and 1333-2 14.5g January Market M 1333-3 18.5g HUMUMUM MANUALIMAN 1333-4 24.5g Den white MUNITE 1333-5 8.5g unua unua 1333-6 11.0g MALLER Mountain house 1333-7 17.5g CHU THIN THU uncum

> 1333-4 22.5g























## 21K CZ Set























## 21K Set OOOOOO 1356-1 3.5g 1356-2 48.0g 1356-3 7.5g 1356-4 14.0g 1356

## 21K Set







## 21K Rings



























4.0g

1360-14 5.0g