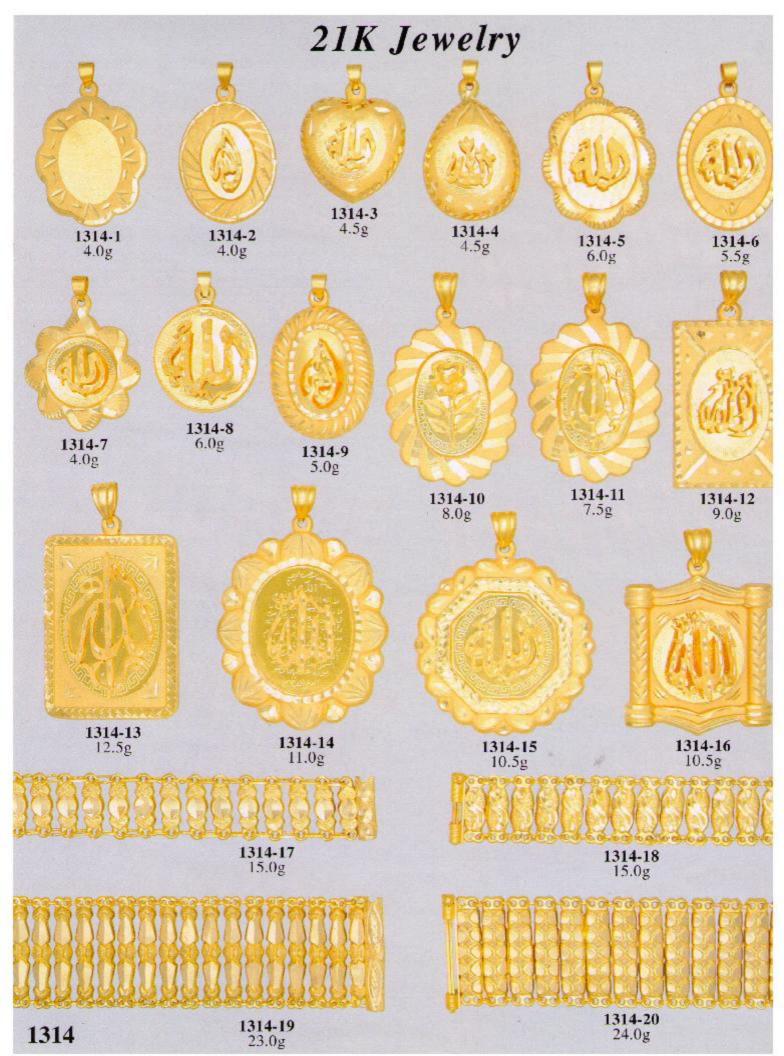

### 21K Fancy Bracelets

1309-1 16.0g

## -00-020-020-020-0E0-00-(

1309-2 11.0g

**1309-3** 19.0g

### Medicional and Manager In

1309-4 11.0g

**1309-5** 14.0g

### The confidence of the state of

**1309-6** 13.0g

1309-7 15.0g