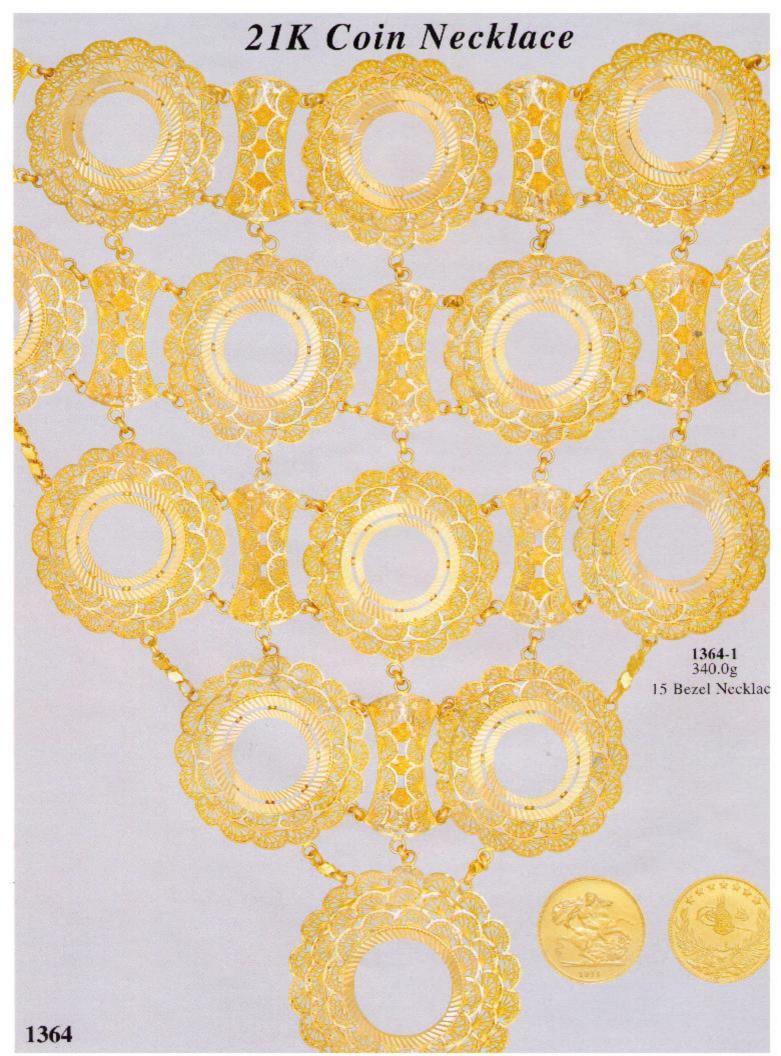

14.0g

### The confidence of the state of

**1309-6** 13.0g



1309-7 15.0g



### 21K CZ Bracelets













# 21K CZ Pendants 1317-2 14.5g 1317-1 15.0g 1317-4 18.0g 1317-3 17.0g 1317-5 19.5g

1317-6 15.0g 1317-7 13.0g



























## 21K Fancy CZ Bracelets





#### 21K ID Bracelets

C DECOUDED DE DE CONTREDE DE CONTRED DE CONT 1333-1 8.5g reconstruction and 1333-2 14.5g January Market M 1333-3 18.5g HUMUMUM MANUALIMAN 1333-4 24.5g Den white MUNITE 1333-5 8.5g unua unua 1333-6 11.0g MALLER Mountain house 1333-7 17.5g CHU THIN THU uncum

> 1333-4 22.5g























## 21K CZ Set























## 21K Set OOOOOO 1356-1 3.5g 1356-2 48.0g 1356-3 7.5g 1356-4 14.0g 1356

## 21K Set







## 21K Rings



























4.0g

1360-14 5.0g