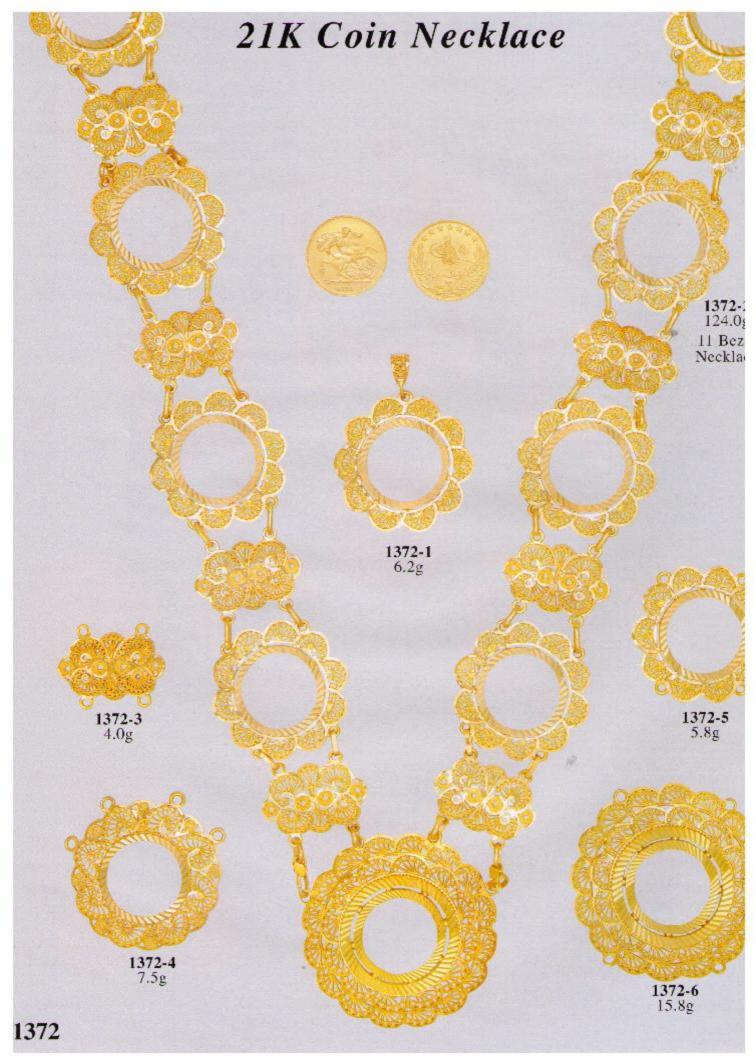

confidence of the state of

**1309-6** 13.0g



1309-7 15.0g



### 21K CZ Bracelets













# 21K CZ Pendants 1317-2 14.5g 1317-1 15.0g 1317-4 18.0g 1317-3 17.0g 1317-5 19.5g

1317-6 15.0g 1317-7 13.0g



























## 21K Fancy CZ Bracelets





#### 21K ID Bracelets

C DECOUDED DE DE CONTREDE DE CONTRED DE CONT 1333-1 8.5g reconstruction and 1333-2 14.5g January Market M 1333-3 18.5g HUMUMUM MANUALIMAN 1333-4 24.5g Den white MUNITE 1333-5 8.5g unua unua 1333-6 11.0g MALLER Mountain house 1333-7 17.5g CHU THIN THU uncum

> 1333-4 22.5g























## 21K CZ Set























## 21K Set OOOOOO 1356-1 3.5g 1356-2 48.0g 1356-3 7.5g 1356-4 14.0g 1356

## 21K Set







## 21K Rings



























4.0g

1360-14 5.0g