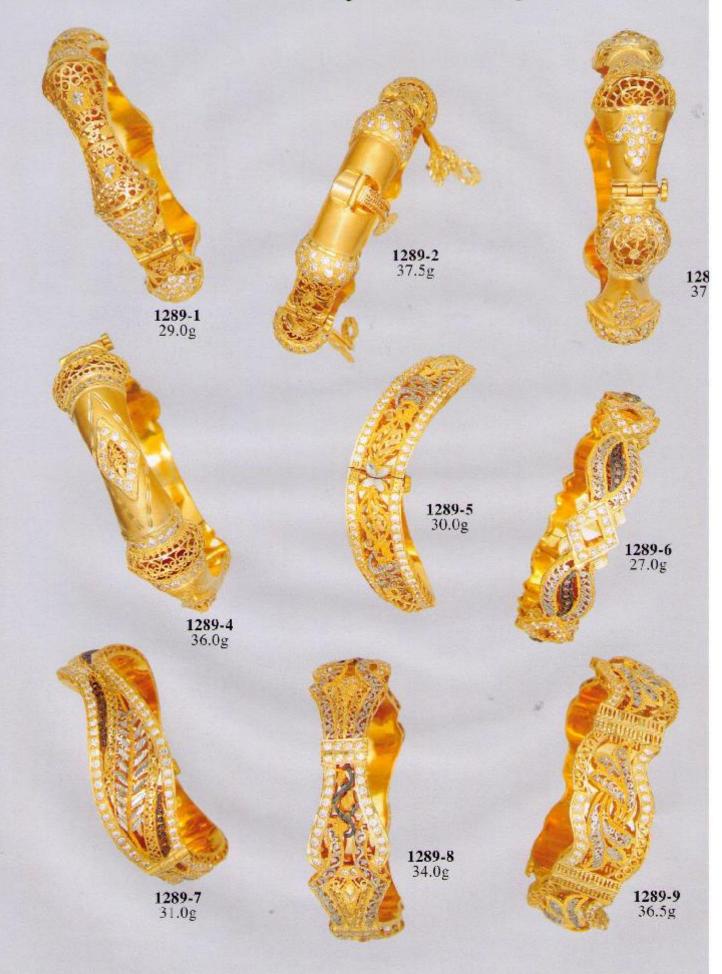

### 21K CZ Rings





### 21K Rings





# 21K Bracelets 1281-1 22.5g 1281-2 21.5g **1281-3** 31.0g 1281-4 37.0g **1281-5** 42.0g

**1281-6** 43.0g













# 21K Bangles **1288-2** 183.0g 1288-1 180.0g 1288-3 97.0g 1288-4 180.0g 1288-6 27.5g 1288-7 31.5g 1288-5 29.0g 1288-8 25.0g 1288-9 33.5g 1288

### 21K Fancy CZ Bangles









### 21K Fancy Bangles



### 21K Fancy Bangles





# 21K Fancy CZ Bangles 1296-2 30.0g 1296-1 30.0g 1296-3 35.5g **1296-4** 50.0g 1296-5 58.0g





## 21K Half Sets 1299-2 3.0g 1299-5 2.5g 1295 3.0 1299-1 3.5g 1299-4 4.0g **1299-7** 4.0g 1299-6 5.0g **1299-9** 5.0g 1299-3 6.0g







### 21K Set















### 21K Fancy Bracelets

1309-1 16.0g

## -00-020-020-020-0E0-00-(

1309-2 11.0g

**1309-3** 19.0g

### Medicional and Manager In

1309-4 11.0g

**1309-5** 14.0g

### The confidence of the state of

**1309-6** 13.0g



1309-7 15.0g



### 21K CZ Bracelets













# 21K CZ Pendants 1317-2 14.5g 1317-1 15.0g 1317-4 18.0g 1317-3 17.0g 1317-5 19.5g

1317-6 15.0g 1317-7 13.0g



























## 21K Fancy CZ Bracelets





#### 21K ID Bracelets

C DECOUDED DE DE CO