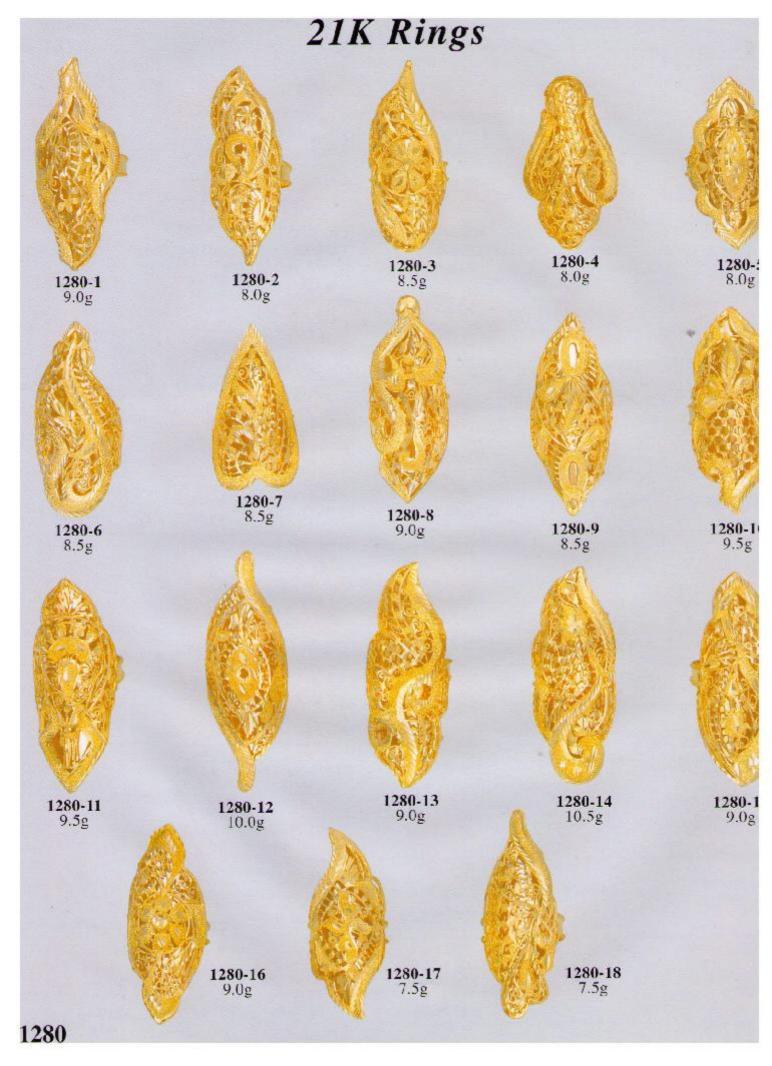

### 21K CZ Rings





### 21K Rings





# 21K Bracelets 1281-1 22.5g 1281-2 21.5g **1281-3** 31.0g 1281-4 37.0g **1281-5** 42.0g

**1281-6** 43.0g













# 21K Bangles **1288-2** 183.0g 1288-1 180.0g 1288-3 97.0g 1288-4 180.0g 1288-6 27.5g 1288-7 31.5g 1288-5 29.0g 1288-8 25.0g 1288-9 33.5g 1288

### 21K Fancy CZ Bangles









### 21K Fancy Bangles



### 21K Fancy Bangles





# 21K Fancy CZ Bangles 1296-2 30.0g 1296-1 30.0g 1296-3 35.5g **1296-4** 50.0g 1296-5 58.0g





## 21K Half Sets 1299-2 3.0g 1299-5 2.5g 1295 3.0 1299-1 3.5g 1299-4 4.0g **1299-7** 4.0g 1299-6 5.0g **1299-9** 5.0g 1299-3 6.0g







### 21K Set















### 21K Fancy Bracelets

1309-1 16.0g

## -00-020-020-020-0E0-00-(

1309-2 11.0g

**1309-3** 19.0g

### Medicional and Manager In

1309-4 11.0g

**1309-5** 14.0g

### The confidence of th