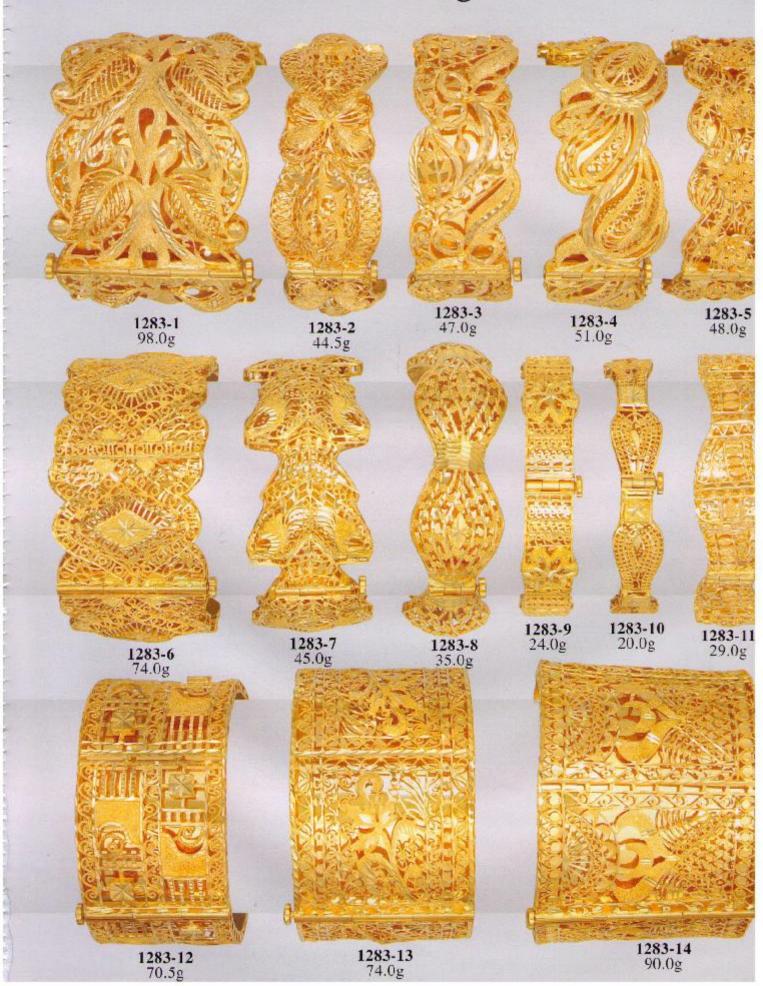

# 21K Bracelets 1281-1 22.5g 1281-2 21.5g **1281-3** 31.0g 1281-4 37.0g **1281-5** 42.0g

**1281-6** 43.0g