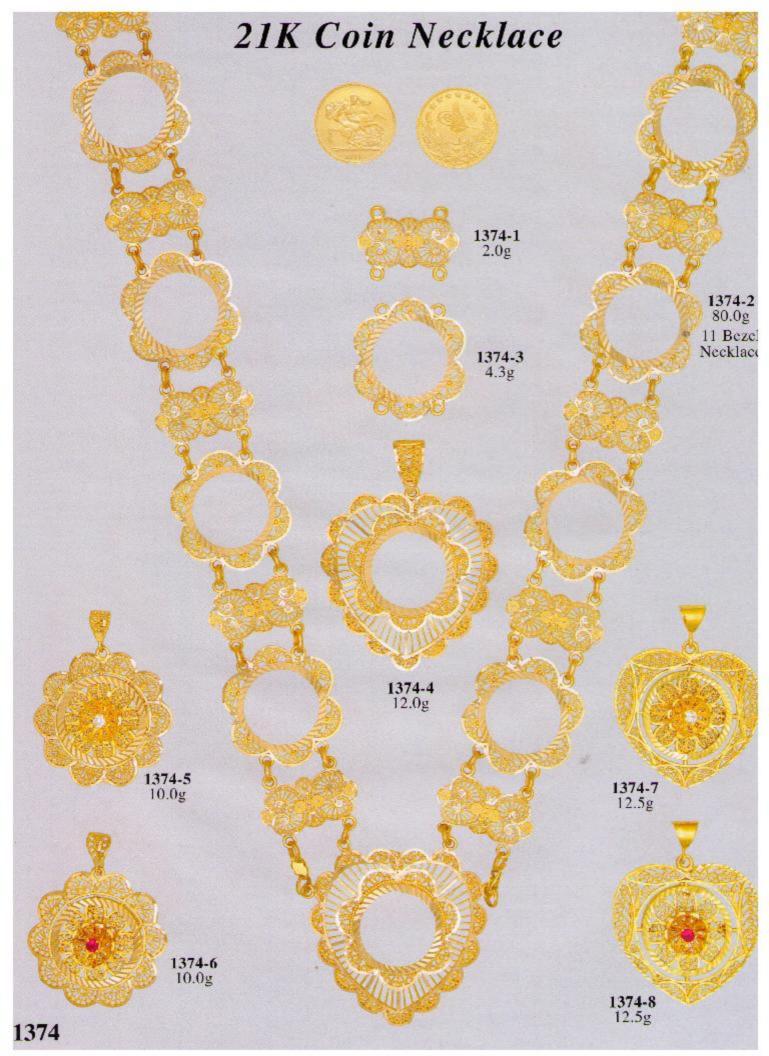

idence of the state of

**1309-6** 13.0g



1309-7 15.0g



### 21K CZ Bracelets













# 21K CZ Pendants 1317-2 14.5g 1317-1 15.0g 1317-4 18.0g 1317-3 17.0g 1317-5 19.5g

1317-6 15.0g 1317-7 13.0g



























## 21K Fancy CZ Bracelets





#### 21K ID Bracelets

C DECOUDED DE DE CONTREDE DE CONTRED DE CONT 1333-1 8.5g reconstruction and 1333-2 14.5g January Market M 1333-3 18.5g HUMUMUM MANUALIMAN 1333-4 24.5g Den white MUNITE 1333-5 8.5g unua unua 1333-6 11.0g MALLER Mountain house 1333-7 17.5g CHU THIN THU uncum

> 1333-4 22.5g























## 21K CZ Set























## 21K Set OOOOOO 1356-1 3.5g 1356-2 48.0g 1356-3 7.5g 1356-4 14.0g 1356

## 21K Set







## 21K Rings



























4.0g

1360-14 5.0g