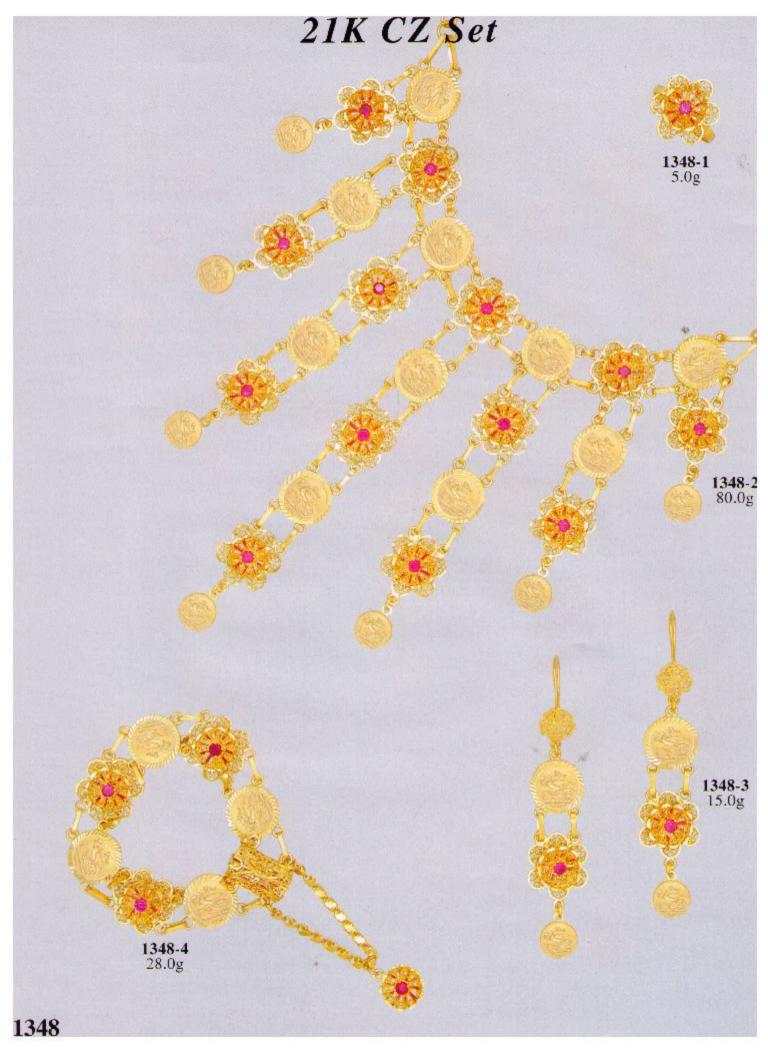

21K Set















### 21K Fancy Bracelets

1309-1 16.0g

## -00-020-020-020-0E0-00-(

1309-2 11.0g

**1309-3** 19.0g

### Medicional and Manager In

1309-4 11.0g

**1309-5** 14.0g

### The confidence of the state of

**1309-6** 13.0g



1309-7 15.0g



### 21K CZ Bracelets













# 21K CZ Pendants 1317-2 14.5g 1317-1 15.0g 1317-4 18.0g 1317-3 17.0g 1317-5 19.5g

1317-6 15.0g 1317-7 13.0g



























## 21K Fancy CZ Bracelets





#### 21K ID Bracelets

C DECOUDED DE DE CONTREDE DE CONTRED DE CONT 1333-1 8.5g reconstruction and 1333-2 14.5g January Market M 1333-3 18.5g HUMUMUM MANUALIMAN 1333-4 24.5g Den white MUNITE 1333-5 8.5g unua unua 1333-6 11.0g MALLER Mountain house 1333-7 17.5g CHU THIN THU uncum

> 1333-4 22.5g























## 21K CZ Set























## 21K Set OOOOOO 1356-1 3.5g 1356-2 48.0g 1356-3 7.5g 1356-4 14.0g 1356

## 21K Set







## 21K Rings



























4.0g

1360-14 5.0g