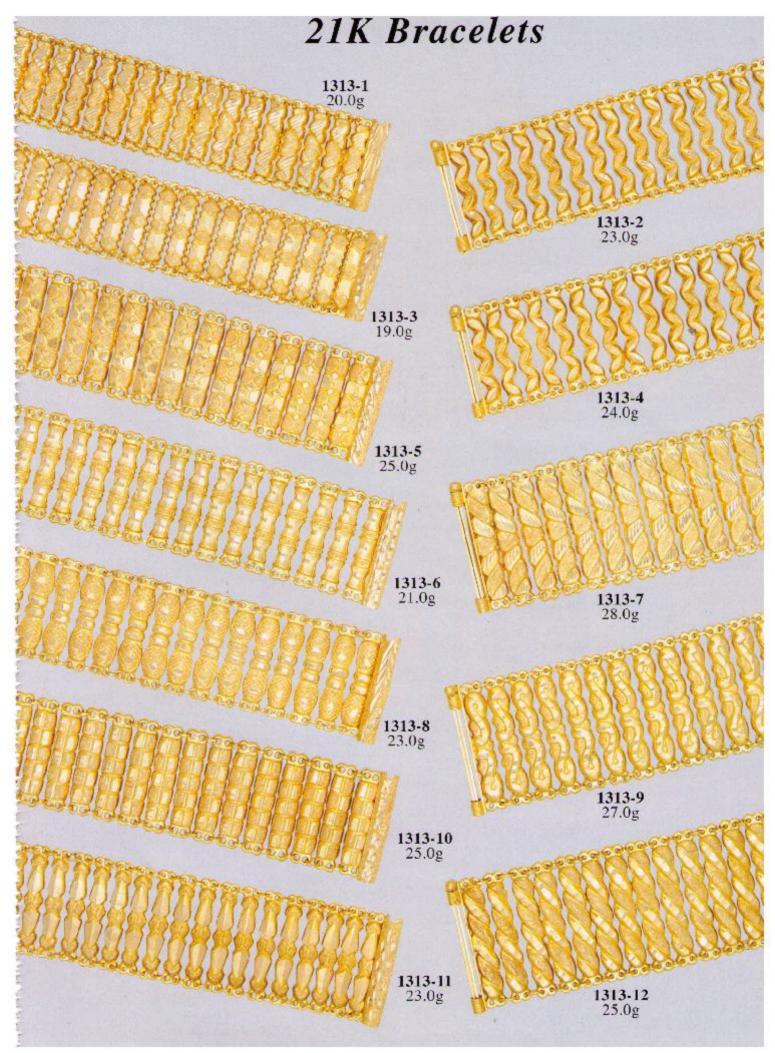

### 21K Fancy Bracelets

1309-1 16.0g

## -00-020-020-020-0E0-00-(

1309-2 11.0g

**1309-3** 19.0g

### Medicional and Manager In

1309-4 11.0g

**1309-5** 14.0g

### The confidence of the state of

**1309-6** 13.0g

1309-7 15.0g