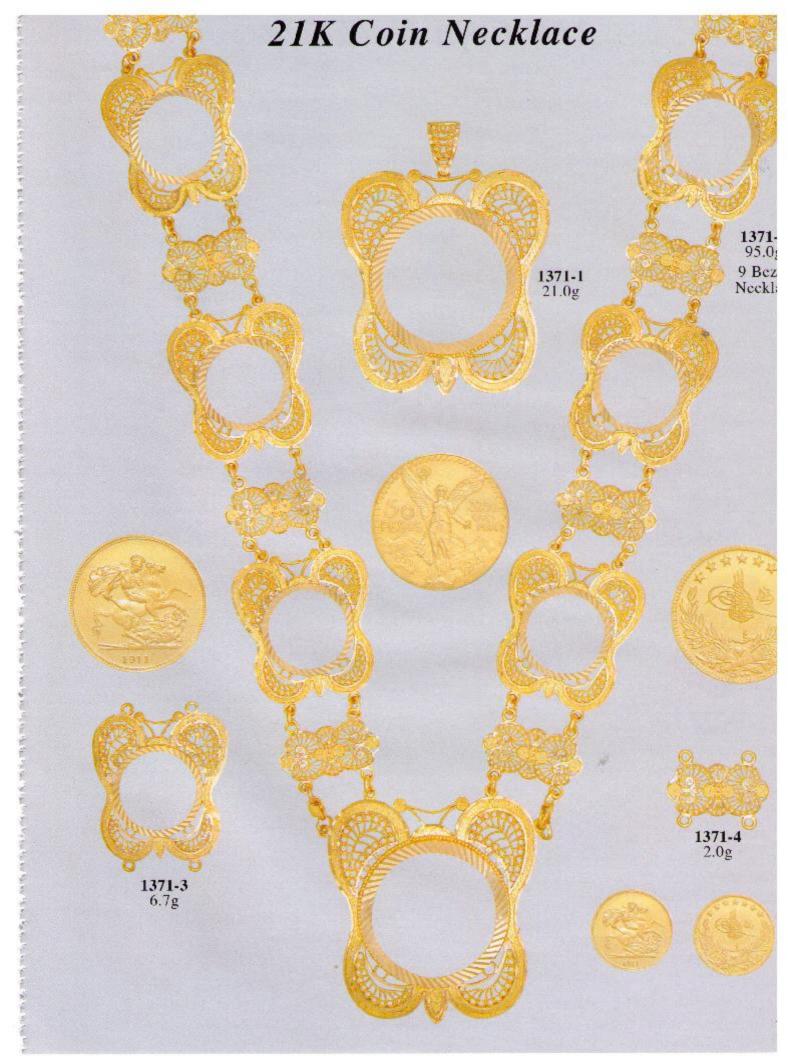

e confidence of the state of

**1309-6** 13.0g



1309-7 15.0g



### 21K CZ Bracelets













# 21K CZ Pendants 1317-2 14.5g 1317-1 15.0g 1317-4 18.0g 1317-3 17.0g 1317-5 19.5g

1317-6 15.0g 1317-7 13.0g



























## 21K Fancy CZ Bracelets





#### 21K ID Bracelets

C DECOUDED DE DE CONTREDE DE CONTRED DE CONT 1333-1 8.5g reconstruction and 1333-2 14.5g January Market M 1333-3 18.5g HUMUMUM MANUALIMAN 1333-4 24.5g Den white MUNITE 1333-5 8.5g unua unua 1333-6 11.0g MALLER Mountain house 1333-7 17.5g CHU THIN THU uncum

> 1333-4 22.5g























## 21K CZ Set























## 21K Set OOOOOO 1356-1 3.5g 1356-2 48.0g 1356-3 7.5g 1356-4 14.0g 1356

## 21K Set







## 21K Rings



























4.0g

1360-14 5.0g