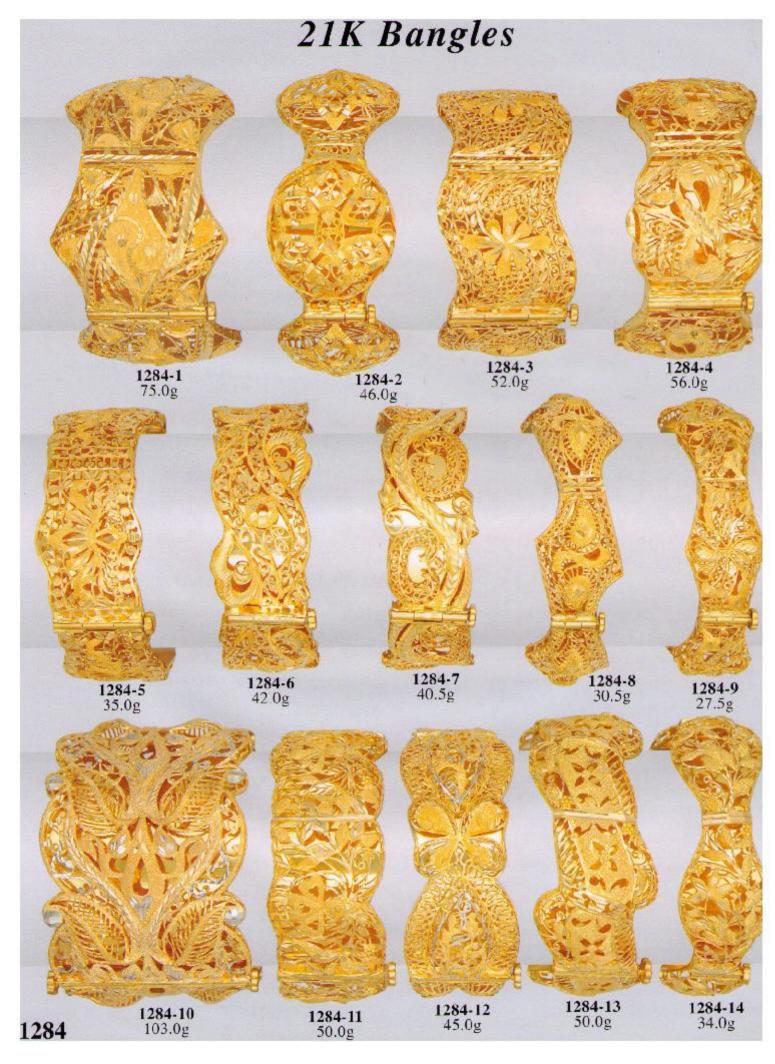

### 21K CZ Rings





### 21K Rings





# 21K Bracelets 1281-1 22.5g 1281-2 21.5g **1281-3** 31.0g 1281-4 37.0g **1281-5** 42.0g

**1281-6** 43.0g













# 21K Bangles **1288-2** 183.0g 1288-1 180.0g 1288-3 97.0g 1288-4 180.0g 1288-6 27.5g 1288-7 31.5g 1288-5 29.0g 1288-8 25.0g 1288-9 33.5g 1288

### 21K Fancy CZ Bangles









### 21K Fancy Bangles



### 21K Fancy Bangles





# 21K Fancy CZ Bangles 1296-2 30.0g 1296-1 30.0g 1296-3 35.5g **1296-4** 50.0g 1296-5 58.0g





## 21K Half Sets 1299-2 3.0g 1299-5 2.5g 1295 3.0 1299-1 3.5g 1299-4 4.0g **1299-7** 4.0g 1299-6 5.0g **1299-9** 5.0g 1299-3 6.0g







### 21K Set















### 21K Fancy Bracelets

1309-1 16.0g

## -00-020-020-020-0E0-00-(

1309-2 11.0g

**1309-3** 19.0g

### Medicional and Manager In

1309-4 11.0g

**1309-5** 14.0g

### The confidence of the state of

**1309-6** 13.0g



1309-7 15.0g



### 21K CZ Bracelets













# 21K CZ Pendants 1317-2 14.5g 1