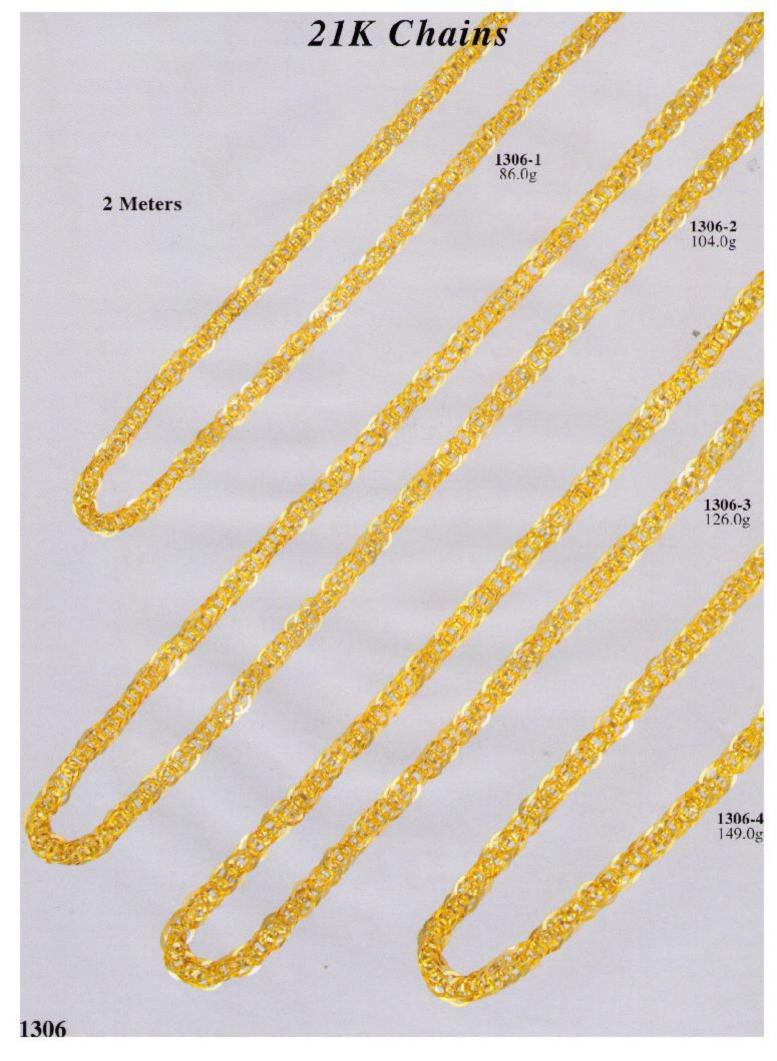

### 21K CZ Rings





### 21K Rings





# 21K Bracelets 1281-1 22.5g 1281-2 21.5g **1281-3** 31.0g 1281-4 37.0g **1281-5** 42.0g

**1281-6** 43.0g













# 21K Bangles **1288-2** 183.0g 1288-1 180.0g 1288-3 97.0g 1288-4 180.0g 1288-6 27.5g 1288-7 31.5g 1288-5 29.0g 1288-8 25.0g 1288-9 33.5g 1288

### 21K Fancy CZ Bangles









### 21K Fancy Bangles



### 21K Fancy Bangles





# 21K Fancy CZ Bangles 1296-2 30.0g 1296-1 30.0g 1296-3 35.5g **1296-4** 50.0g 1296-5 58.0g





## 21K Half Sets 1299-2 3.0g 1299-5 2.5g 1295 3.0 1299-1 3.5g 1299-4 4.0g **1299-7** 4.0g 1299-6 5.0g **1299-9** 5.0g 1299-3 6.0g







### 21K Set















### 21K Fancy Bracelets

1309-1 16.0g

## -00-020-020-020-0E0-00-(

1309-2 11.0g

**1309-3** 19.0g

### Medicional and Manager In

1309-4 11.0g

**1309-5** 14.0g

### The confidence of the state of

**1309-6** 13.0g



1309-7 15.0g



### 21K CZ Bracelets













# 21K CZ Pendants 1317-2 14.5g 1317-1 15.0g 1317-4 18.0g 1317-3 17.0g 1317-5 19.5g

1317-6 15.0g 1317-7 13.0g



























## 21K Fancy CZ Bracelets





#### 21K ID Bracelets

C DECOUDED DE DE CONTREDE DE CONTRED DE CONT 1333-1 8.5g reconstruction and 1333-2 14.5g January Market M 1333-3 18.5g HUMUMUM MANUALIMAN 1333-4 24.5g Den white MUNITE 1333-5 8.5g unua unua 1333-6 11.0g MALLER Mountain house 1333-7 17.5g CHU THIN THU uncum

> 1333-4 22.5g























## 21K CZ Set























#