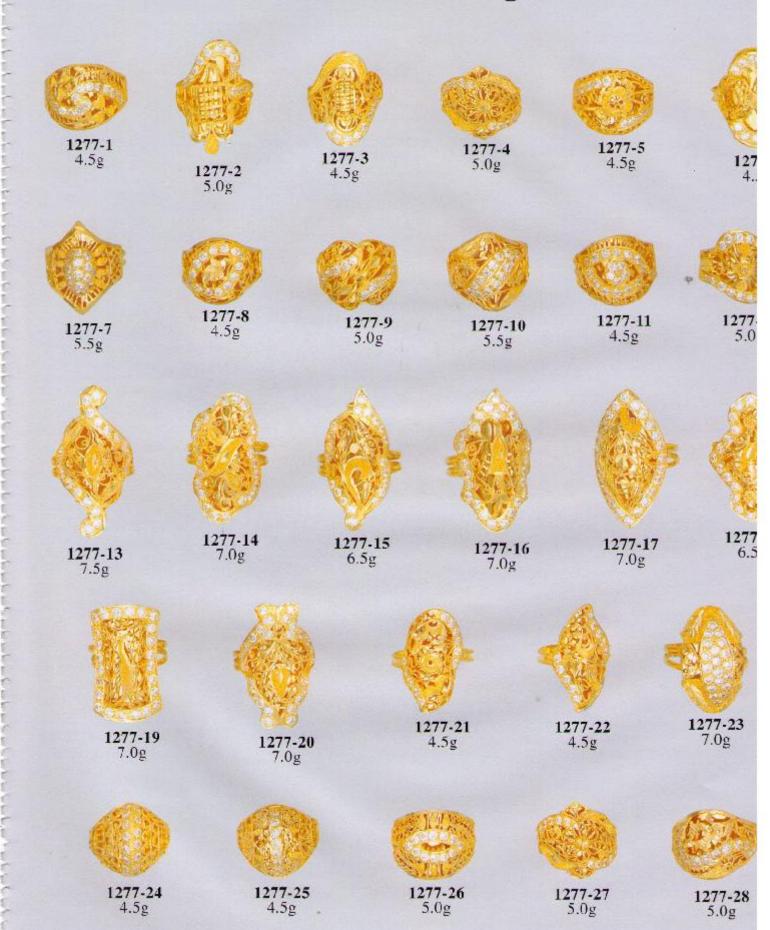

### 21K CZ Rings





### 21K Rings





# 21K Bracelets 1281-1 22.5g 1281-2 21.5g **1281-3** 31.0g 1281-4 37.0g **1281-5** 42.0g

**1281-6** 43.0g













# 21K Bangles **1288-2** 183.0g 1288-1 180.0g 1288-3 97.0g 1288-4 180.0g 1288-6 27.5g 1288-7 31.5g 1288-5 29.0g 1288-8 25.0g 1288-9 33.5g 1288

### 21K Fancy CZ Bangles









### 21K Fancy Bangles



### 21K Fancy Bangles





# 21K Fancy CZ Bangles 1296-2 30.0g 1296-1 30.0g 1296-3 35.5g **1296-4** 50.0g 1296-5 58.0g





## 21K Half Sets 1299-2 3.0g 1299-5 2.5g 1295 3.0 1299-1 3.5g 1299-4 4.0g **1299-7** 4.0g 1299-6 5.0g **1299-9** 5.0g 1299-3 6.0g







### 21K Set















### 21K Fancy Bracelets

1309-1 16.0g

## -00-020-020-020-0E0-00-(

1309-2 11.0g

**1309-3** 19.0g

### Medicional and Manager In

1309-4 11.0g

**1309-5** 14.0g

###