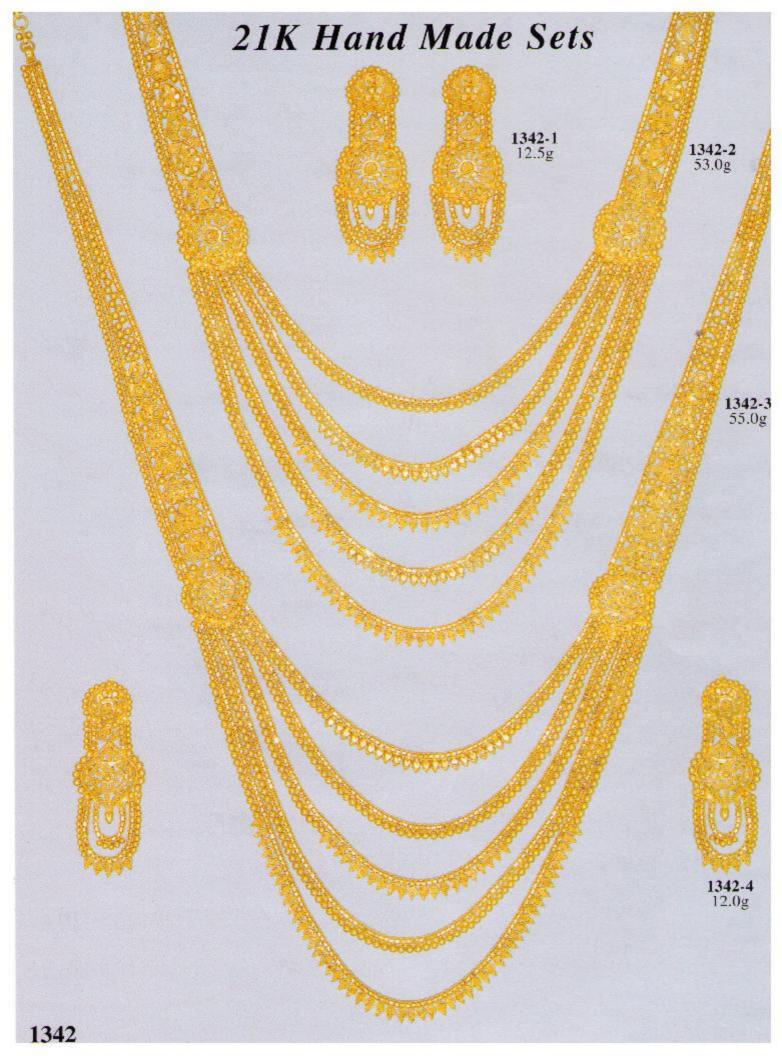

.0g 1299-3 6.0g







### 21K Set















### 21K Fancy Bracelets

1309-1 16.0g

## -00-020-020-020-0E0-00-(

1309-2 11.0g

**1309-3** 19.0g

### Medicional and Manager In

1309-4 11.0g

**1309-5** 14.0g

### The confidence of the state of

**1309-6** 13.0g



1309-7 15.0g



### 21K CZ Bracelets













# 21K CZ Pendants 1317-2 14.5g 1317-1 15.0g 1317-4 18.0g 1317-3 17.0g 1317-5 19.5g

1317-6 15.0g 1317-7 13.0g



























## 21K Fancy CZ Bracelets





#### 21K ID Bracelets

C DECOUDED DE DE CONTREDE DE CONTRED DE CONT 1333-1 8.5g reconstruction and 1333-2 14.5g January Market M 1333-3 18.5g HUMUMUM MANUALIMAN 1333-4 24.5g Den white MUNITE 1333-5 8.5g unua unua 1333-6 11.0g MALLER Mountain house 1333-7 17.5g CHU THIN THU uncum

> 1333-4 22.5g























## 21K CZ Set























## 21K Set OOOOOO 1356-1 3.5g 1356-2 48.0g 1356-3 7.5g 1356-4 14.0g 1356

## 21K Set







## 21K Rings



























4.0g

1360-14 5.0g