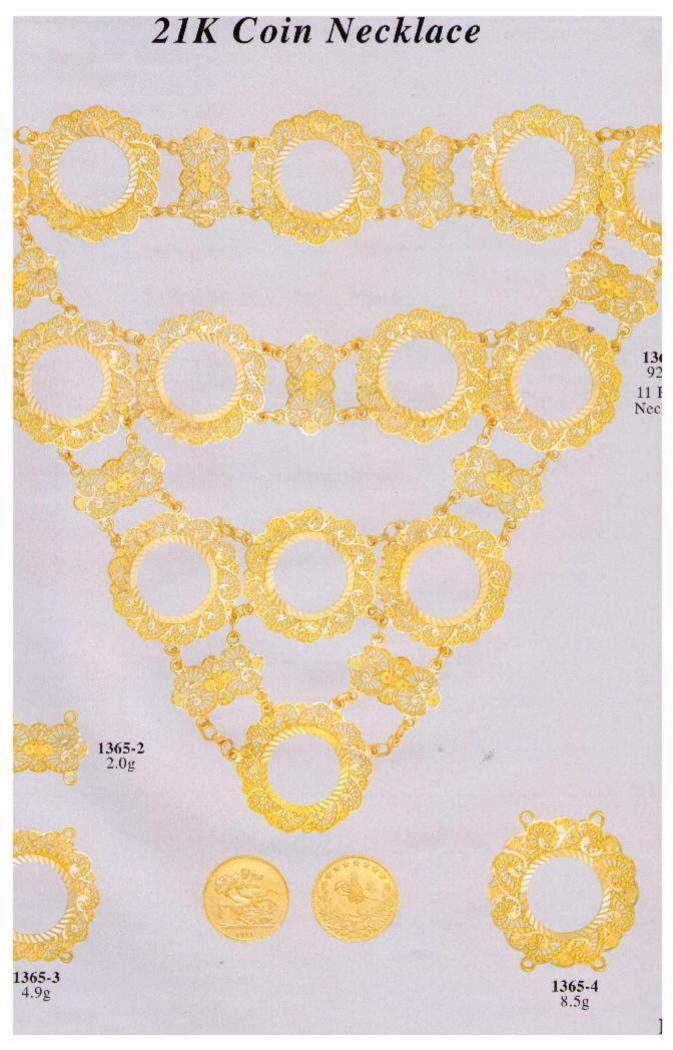

4.0g

### The confidence of the state of

**1309-6** 13.0g



1309-7 15.0g



### 21K CZ Bracelets













# 21K CZ Pendants 1317-2 14.5g 1317-1 15.0g 1317-4 18.0g 1317-3 17.0g 1317-5 19.5g

1317-6 15.0g 1317-7 13.0g



























## 21K Fancy CZ Bracelets





#### 21K ID Bracelets

C DECOUDED DE DE CONTREDE DE CONTRED DE CONT 1333-1 8.5g reconstruction and 1333-2 14.5g January Market M 1333-3 18.5g HUMUMUM MANUALIMAN 1333-4 24.5g Den white MUNITE 1333-5 8.5g unua unua 1333-6 11.0g MALLER Mountain house 1333-7 17.5g CHU THIN THU uncum

> 1333-4 22.5g























## 21K CZ Set























## 21K Set OOOOOO 1356-1 3.5g 1356-2 48.0g 1356-3 7.5g 1356-4 14.0g 1356

## 21K Set







## 21K Rings



























4.0g

1360-14 5.0g