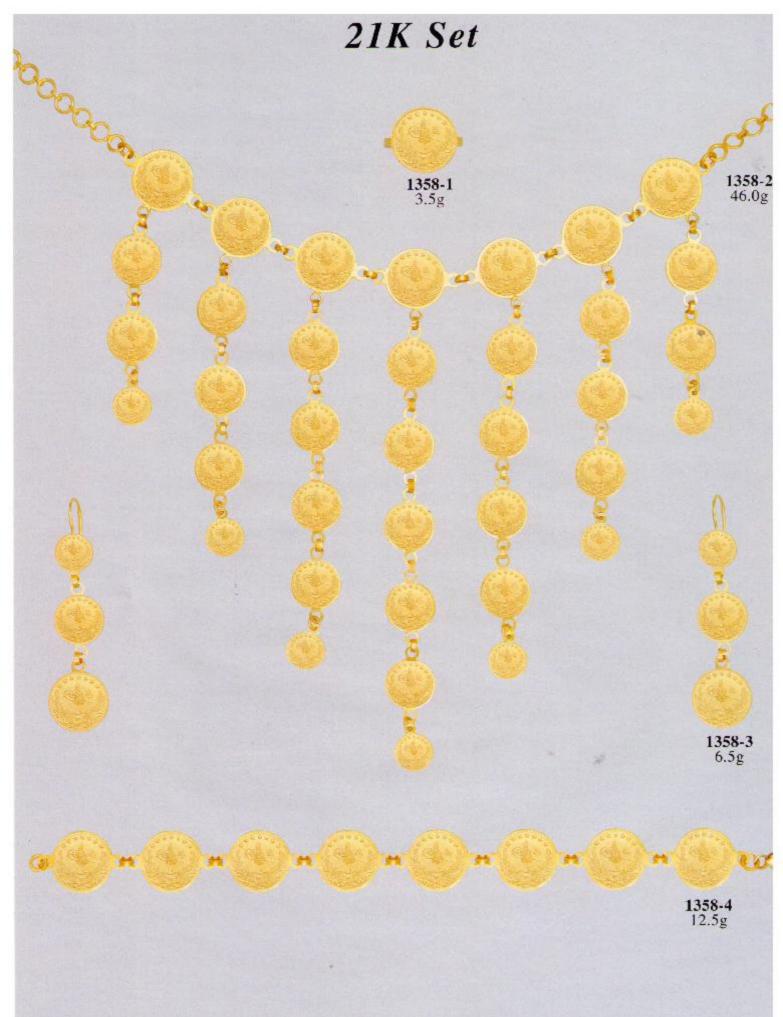

**1309-3** 19.0g

### Medicional and Manager In

1309-4 11.0g

**1309-5** 14.0g

### The confidence of the state of

**1309-6** 13.0g



1309-7 15.0g



### 21K CZ Bracelets













# 21K CZ Pendants 1317-2 14.5g 1317-1 15.0g 1317-4 18.0g 1317-3 17.0g 1317-5 19.5g

1317-6 15.0g 1317-7 13.0g



























## 21K Fancy CZ Bracelets





#### 21K ID Bracelets

C DECOUDED DE DE CONTREDE DE CONTRED DE CONT 1333-1 8.5g reconstruction and 1333-2 14.5g January Market M 1333-3 18.5g HUMUMUM MANUALIMAN 1333-4 24.5g Den white MUNITE 1333-5 8.5g unua unua 1333-6 11.0g MALLER Mountain house 1333-7 17.5g CHU THIN THU uncum

> 1333-4 22.5g























## 21K CZ Set























## 21K Set OOOOOO 1356-1 3.5g 1356-2 48.0g 1356-3 7.5g 1356-4 14.0g 1356

## 21K Set







## 21K Rings



























4.0g

1360-14 5.0g