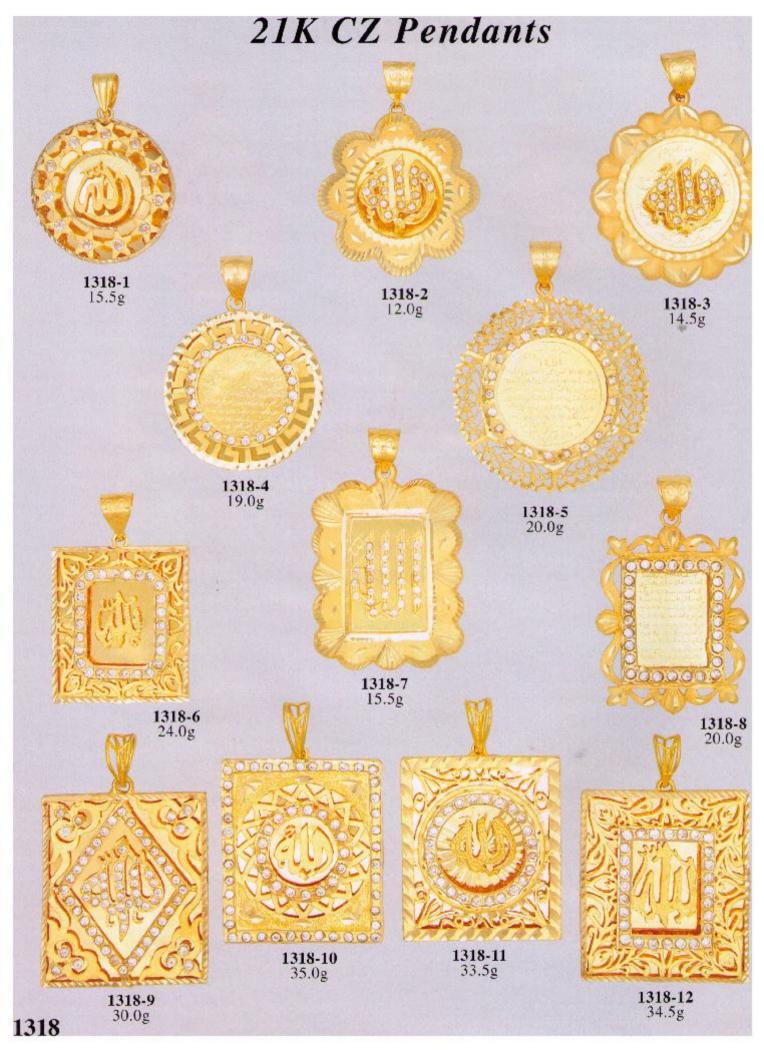

# 21K CZ Pendants 1317-2 14.5g 1317-1 15.0g 1317-4 18.0g 1317-3 17.0g 1317-5 19.5g

1317-6 15.0g 1317-7 13.0g