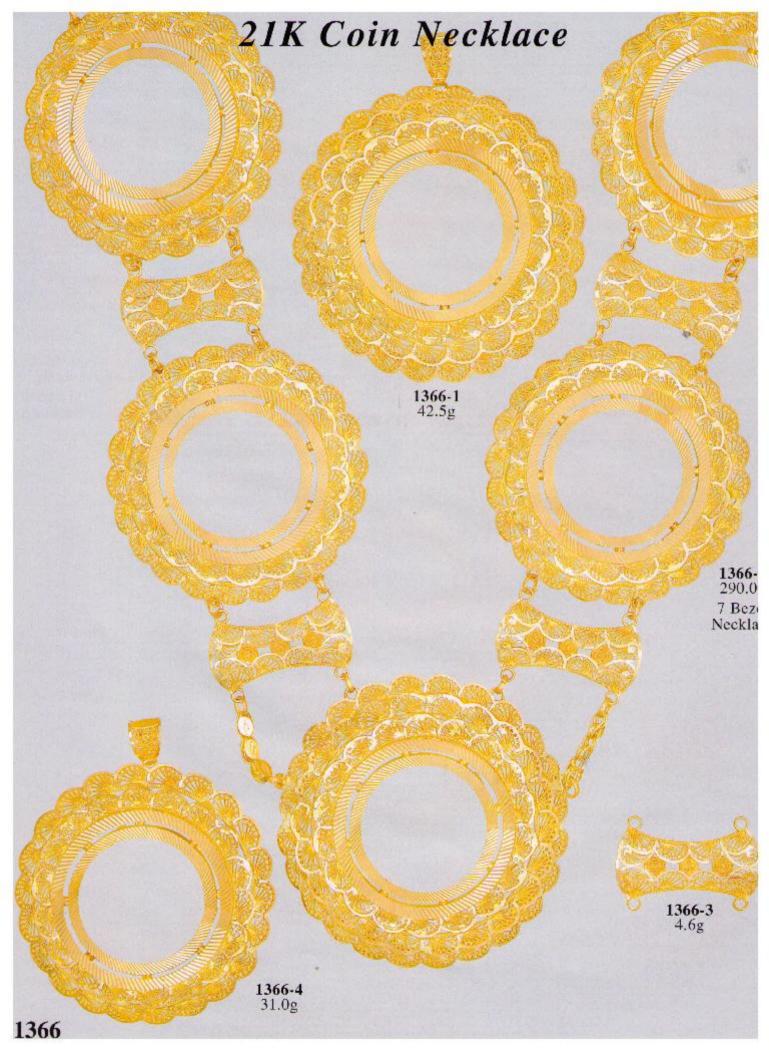

# 21K Bracelets 1281-1 22.5g 1281-2 21.5g **1281-3** 31.0g 1281-4 37.0g **1281-5** 42.0g

**1281-6** 43.0g