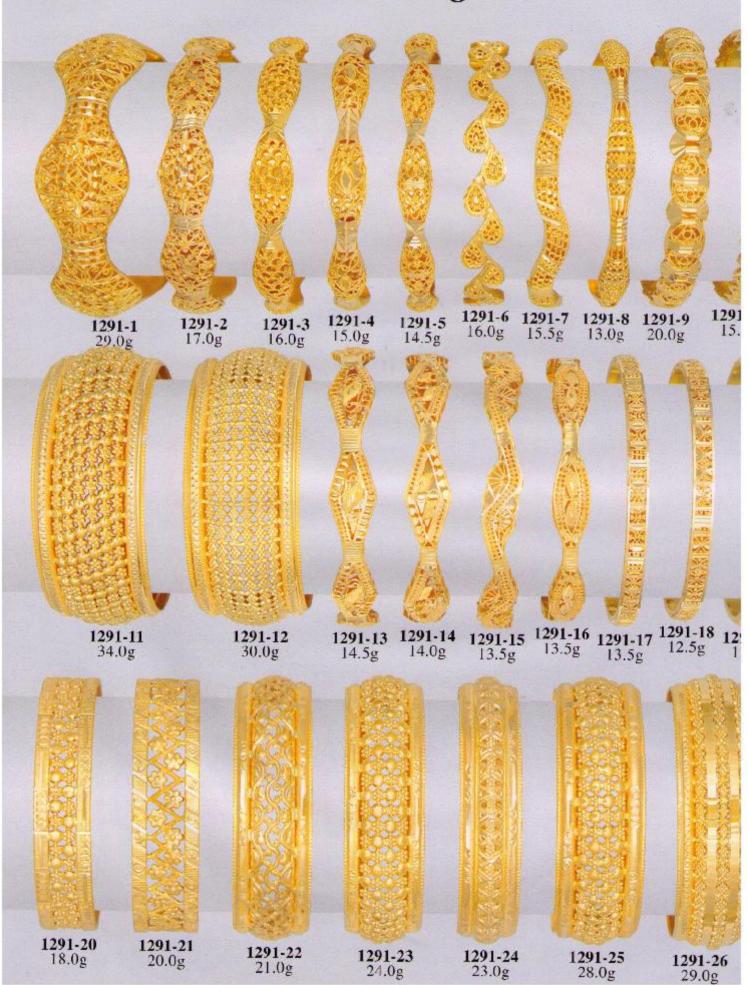

### 21K CZ Rings





### 21K Rings





# 21K Bracelets 1281-1 22.5g 1281-2 21.5g **1281-3** 31.0g 1281-4 37.0g **1281-5** 42.0g

**1281-6** 43.0g













# 21K Bangles **1288-2** 183.0g 1288-1 180.0g 1288-3 97.0g 1288-4 180.0g 1288-6 27.5g 1288-7 31.5g 1288-5 29.0g 1288-8 25.0g 1288-9 33.5g 1288

### 21K Fancy CZ Bangles









### 21K Fancy Bangles



### 21K Fancy Bangles





# 21K Fancy CZ Bangles 1296-2 30.0g 1296-1 30.0g 1296-3 35.5g **1296-4** 50.0g 1296-5 58.0g





## 21K Half Sets 1299-2 3.0g 1299-5 2.5g 1295 3.0 1299-1 3.5g 1299-4 4.0g **1299-7** 4.0g 1299-6 5.0g **1299-9** 5.0g 1299-3 6.0g







### 21K Set















### 21K Fancy Bracelets

1309-1 16.0g

## -00-020-020-020-0E0-00-(

1309-2 11.0g

**1309-3** 19.0g

### Medicional and Manager In

1309-4 11.0g

**1309-5** 14.0g

### The confidence of the state of

**1309-6** 13.0g



1309-7 15.0g



### 21K CZ Bracelets













# 21K CZ Pendants 1317-2 14.5g 1317-1 15.0g 1317-4 18.0g 1317-3 17.0g 1317-5 19.5g

1317-6 15.0g 1317-7 13.0g



























## 21K Fancy CZ Bracelets





#### 21K ID Bracelets

C DECOUDED DE DE CONTRE