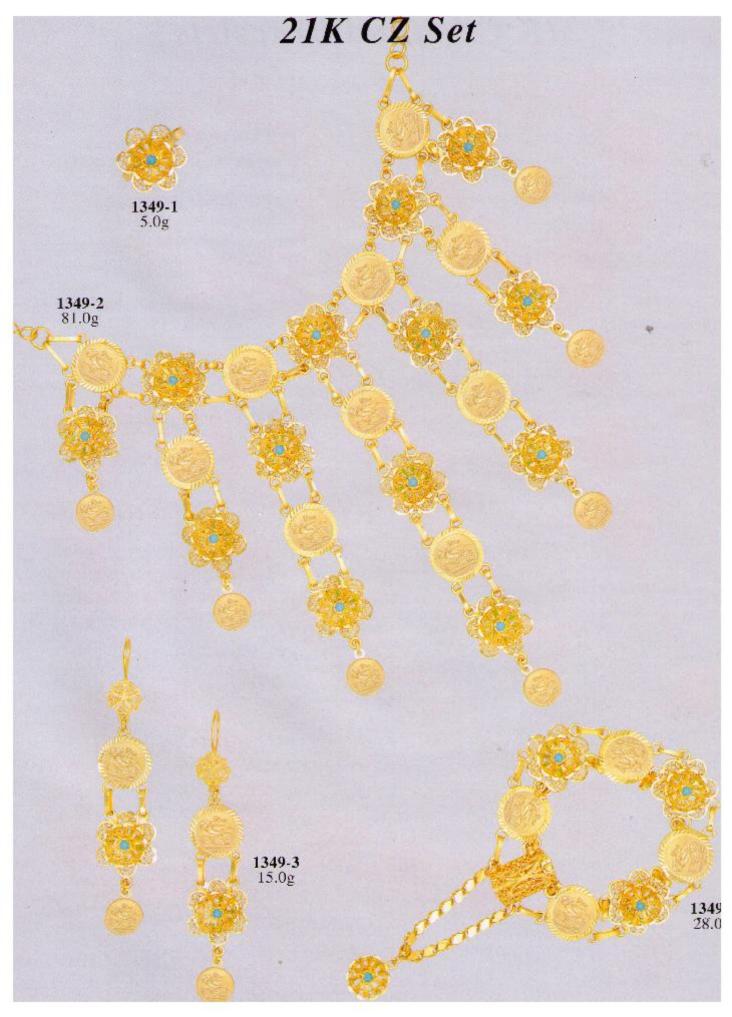

K Set















### 21K Fancy Bracelets

1309-1 16.0g

## -00-020-020-020-0E0-00-(

1309-2 11.0g

**1309-3** 19.0g

### Medicional and Manager In

1309-4 11.0g

**1309-5** 14.0g

### The confidence of the state of

**1309-6** 13.0g



1309-7 15.0g



### 21K CZ Bracelets













# 21K CZ Pendants 1317-2 14.5g 1317-1 15.0g 1317-4 18.0g 1317-3 17.0g 1317-5 19.5g

1317-6 15.0g 1317-7 13.0g



























## 21K Fancy CZ Bracelets





#### 21K ID Bracelets

C DECOUDED DE DE CONTREDE DE CONTRED DE CONT 1333-1 8.5g reconstruction and 1333-2 14.5g January Market M 1333-3 18.5g HUMUMUM MANUALIMAN 1333-4 24.5g Den white MUNITE 1333-5 8.5g unua unua 1333-6 11.0g MALLER Mountain house 1333-7 17.5g CHU THIN THU uncum

> 1333-4 22.5g























## 21K CZ Set























## 21K Set OOOOOO 1356-1 3.5g 1356-2 48.0g 1356-3 7.5g 1356-4 14.0g 1356

## 21K Set







## 21K Rings



























4.0g

1360-14 5.0g