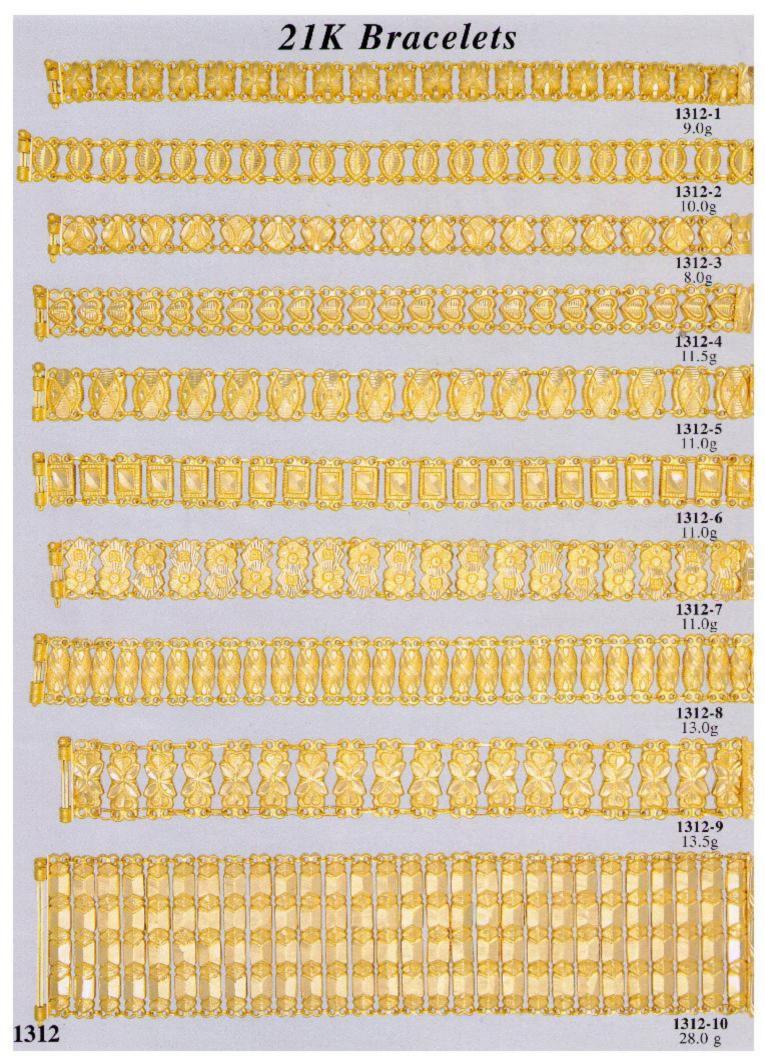

### 21K Fancy Bracelets

1309-1 16.0g

## -00-020-020-020-0E0-00-(

1309-2 11.0g

**1309-3** 19.0g

### Medicional and Manager In

1309-4 11.0g

**1309-5** 14.0g

### The confidence of the state of

**1309-6** 13.0g

1309-7 15.0g