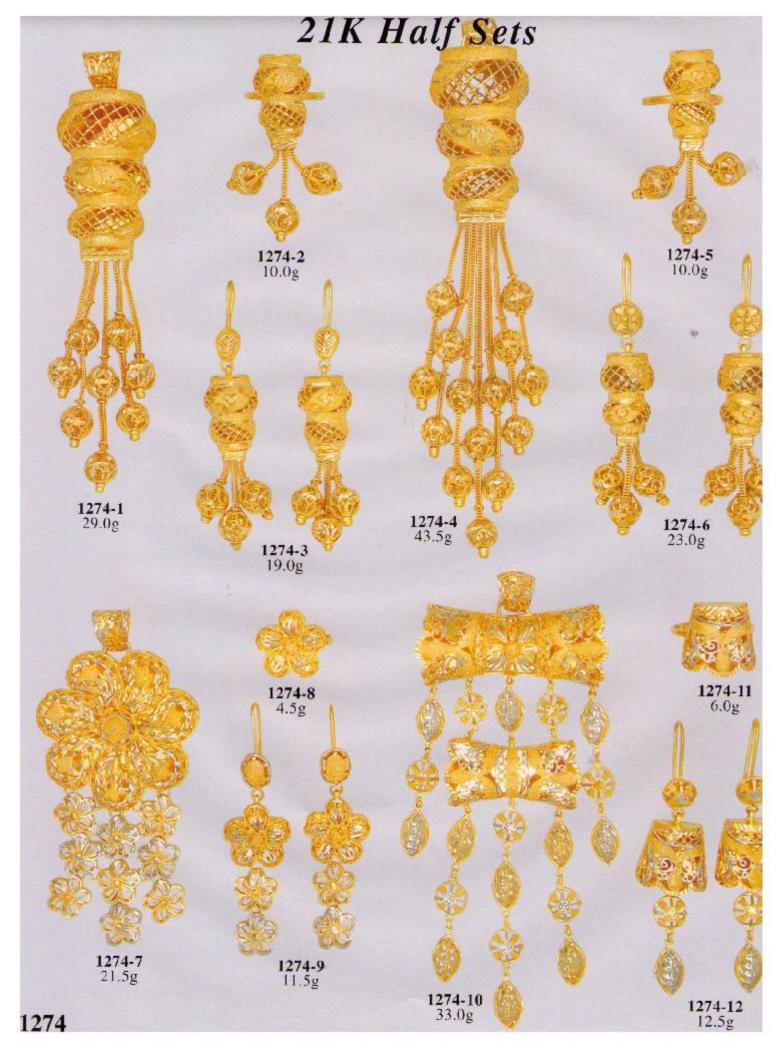

## 21K Half Sets 1299-2 3.0g 1299-5 2.5g 1295 3.0 1299-1 3.5g 1299-4 4.0g **1299-7** 4.0g 1299-6 5.0g **1299-9** 5.0g 1299-3 6.0g