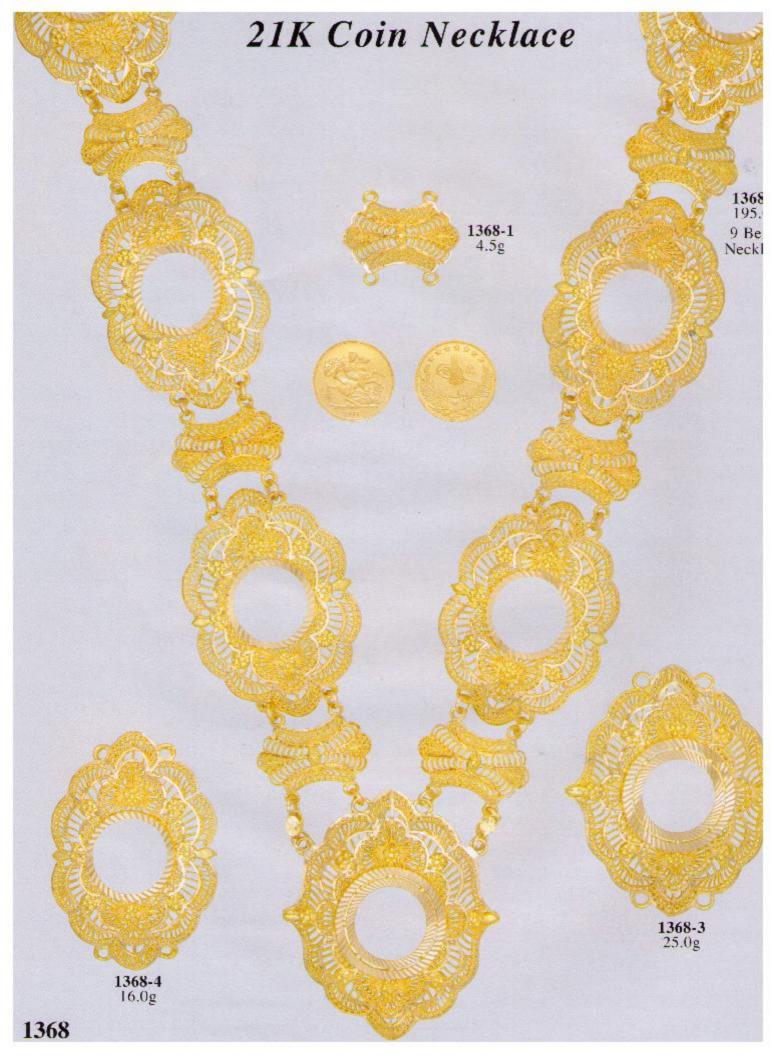

# 21K Bracelets 1281-1 22.5g 1281-2 21.5g **1281-3** 31.0g 1281-4 37.0g **1281-5** 42.0g

**1281-6** 43.0g