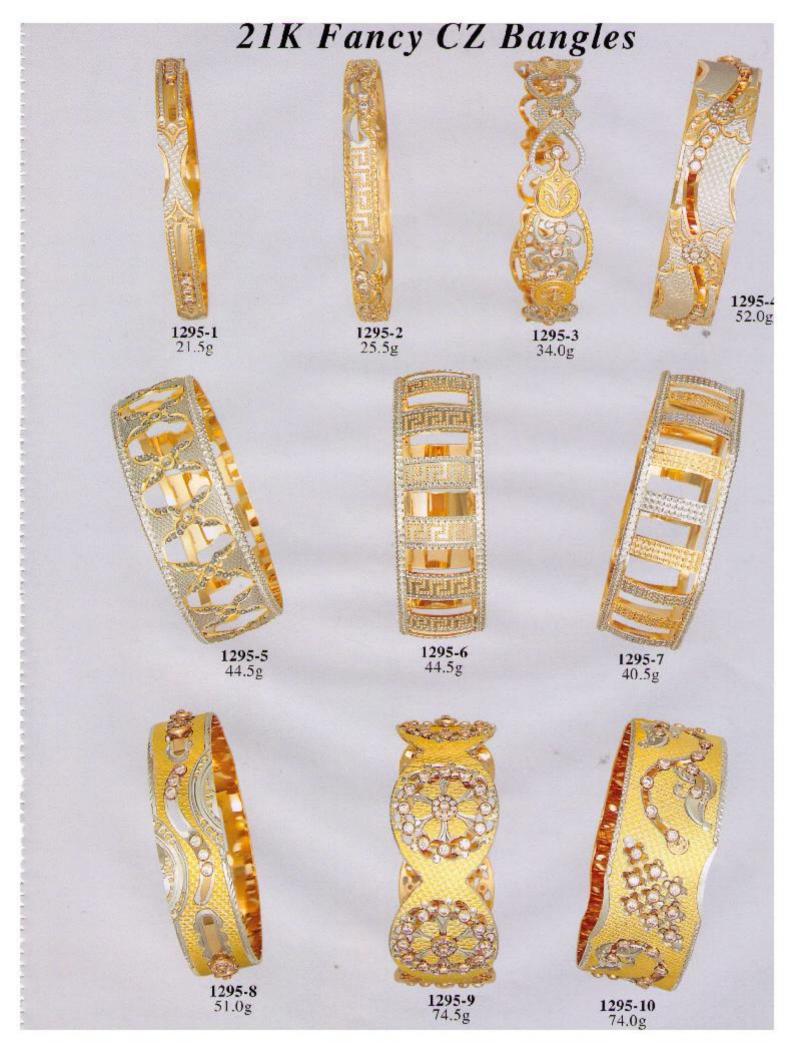

### 21K CZ Rings





### 21K Rings





# 21K Bracelets 1281-1 22.5g 1281-2 21.5g **1281-3** 31.0g 1281-4 37.0g **1281-5** 42.0g

**1281-6** 43.0g













# 21K Bangles **1288-2** 183.0g 1288-1 180.0g 1288-3 97.0g 1288-4 180.0g 1288-6 27.5g 1288-7 31.5g 1288-5 29.0g 1288-8 25.0g 1288-9 33.5g 1288

### 21K Fancy CZ Bangles









### 21K Fancy Bangles



### 21K Fancy Bangles





# 21K Fancy CZ Bangles 1296-2 30.0g 1296-1 30.0g 1296-3 35.5g **1296-4** 50.0g 1296-5 58.0g





## 21K Half Sets 1299-2 3.0g 1299-5 2.5g 1295 3.0 1299-1 3.5g 1299-4 4.0g **1299-7** 4.0g 1299-6 5.0g **1299-9** 5.0g 1299-3 6.0g







### 21K Set















### 21K Fancy Bracelets

1309-1 16.0g

## -00-020-020-020-0E0-00-(

1309-2 11.0g

**1309-3** 19.0g

### Medicional and Manager In

1309-4 11.0g

**1309-5** 14.0g

### The confidence of the state of

**1309-6** 13.0g



1309-7 15.0g



### 21K CZ Bracelets













# 21K CZ Pendants 1317-2 14.5g 1317-1 15.0g 1317-4 18.0g 1317-3 17.0g 1317-5 19.5g

1317-6 15.0g 1317-7 13.0g



























## 21K Fancy CZ Bracelets





#### 21K ID Bracelets

C DECOUDED DE DE CONTREDE DE CONTRED DE CONT 1333-1 8.5g reconstruction and 1