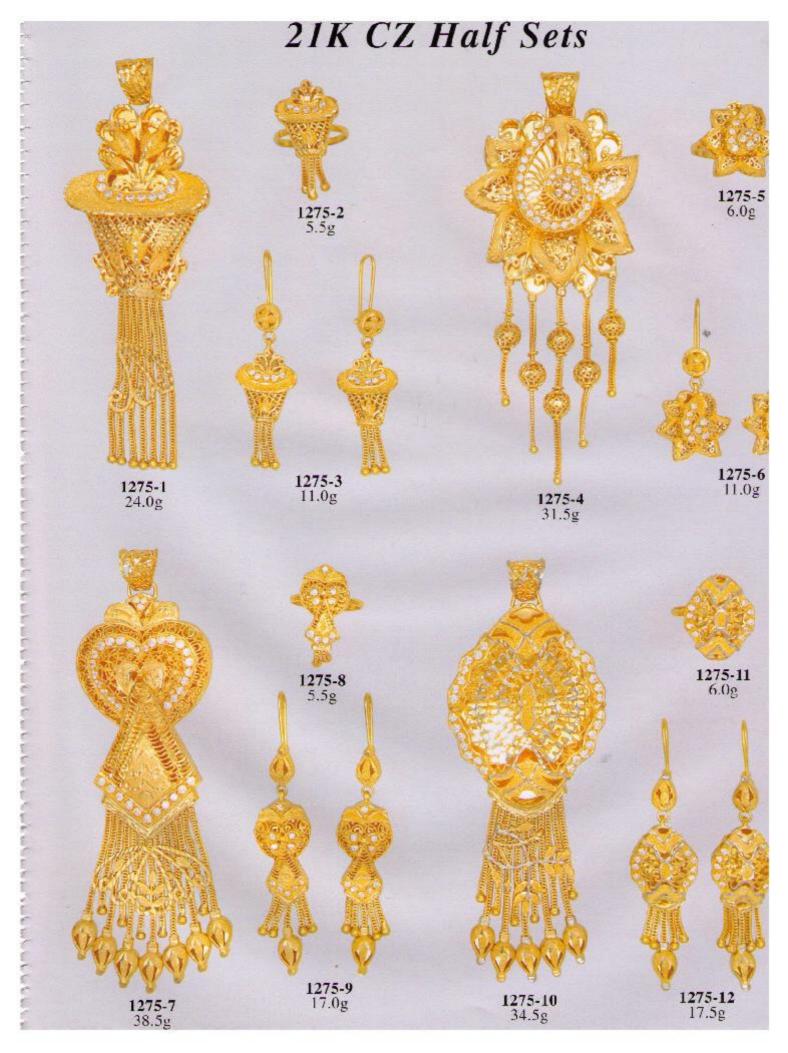

### 21K CZ Rings





### 21K Rings





# 21K Bracelets 1281-1 22.5g 1281-2 21.5g **1281-3** 31.0g 1281-4 37.0g **1281-5** 42.0g

**1281-6** 43.0g













# 21K Bangles **1288-2** 183.0g 1288-1 180.0g 1288-3 97.0g 1288-4 180.0g 1288-6 27.5g 1288-7 31.5g 1288-5 29.0g 1288-8 25.0g 1288-9 33.5g 1288

### 21K Fancy CZ Bangles









### 21K Fancy Bangles



### 21K Fancy Bangles





# 21K Fancy CZ Bangles 1296-2 30.0g 1296-1 30.0g 1296-3 35.5g **1296-4** 50.0g 1296-5 58.0g





## 21K Half Sets 1299-2 3.0g 1299-5 2.5g 1295 3.0 1299-1 3.5g 1299-4 4.0g **1299-7** 4.0g 1299-6 5.0g **1299-9** 5.0g 1299-3 6.0g







### 21K Set















### 21K Fancy Bracelets

1309-1 16.0g

## -00-020-020-020-0E0-00-(

1309-2 11.0g

**1309-3** 19.0g

### Medicional and Manager In

1309-4 11.0g