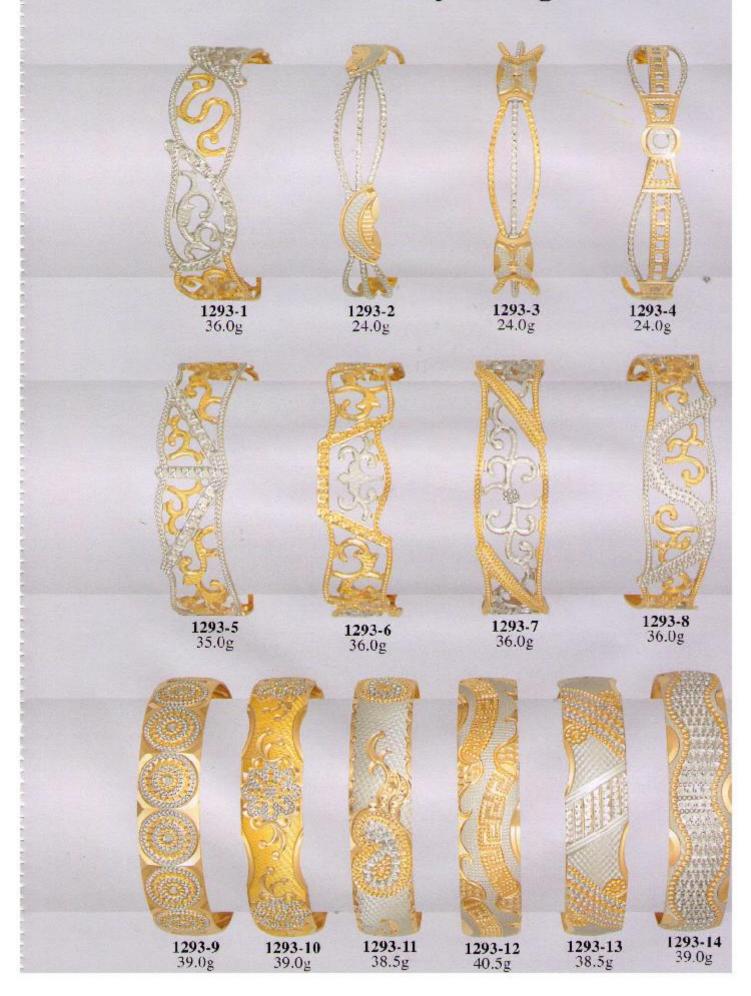

### 21K CZ Rings





### 21K Rings





# 21K Bracelets 1281-1 22.5g 1281-2 21.5g **1281-3** 31.0g 1281-4 37.0g **1281-5** 42.0g

**1281-6** 43.0g













# 21K Bangles **1288-2** 183.0g 1288-1 180.0g 1288-3 97.0g 1288-4 180.0g 1288-6 27.5g 1288-7 31.5g 1288-5 29.0g 1288-8 25.0g 1288-9 33.5g 1288

### 21K Fancy CZ Bangles









### 21K Fancy Bangles



### 21K Fancy Bangles





# 21K Fancy CZ Bangles 1296-2 30.0g 1296-1 30.0g 1296-3 35.5g **1296-4** 50.0g 1296-5 58.0g





## 21K Half Sets 1299-2 3.0g 1299-5 2.5g 1295 3.0 1299-1 3.5g 1299-4 4.0g **1299-7** 4.0g 1299-6 5.0g **1299-9** 5.0g 1299-3 6.0g







### 21K Set















### 21K Fancy Bracelets

1309-1 16.0g

## -00-020-020-020-0E0-00-(

1309-2 11.0g

**1309-3** 19.0g

### Medicional and Manager In

1309-4 11.0g

**1309-5** 14.0g

### The confidence of the state of

**1309-6** 13.0g



1309-7 15.0g



### 21K CZ Bracelets













# 21K CZ Pendants 1317-2 14.5g 1317-1 15.0g 1317-4 18.0g 1317-3 17.0g 1317-5 19.5g

1317-6 15.0g 1317-7 13.0g



























## 21K Fancy CZ Bracelets





#### 21K ID Bracelets

C DECOUDED DE DE CONTREDE DE CONTRED DE CONT 1333-