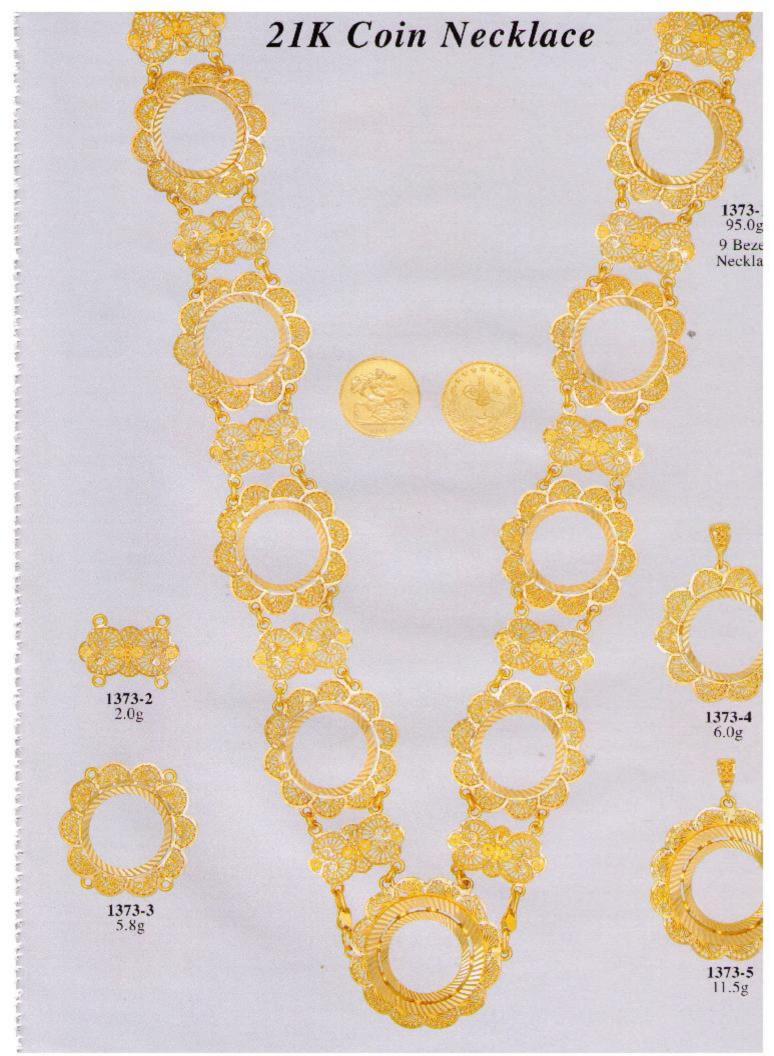

nfidence of the state of

**1309-6** 13.0g



1309-7 15.0g



### 21K CZ Bracelets













# 21K CZ Pendants 1317-2 14.5g 1317-1 15.0g 1317-4 18.0g 1317-3 17.0g 1317-5 19.5g

1317-6 15.0g 1317-7 13.0g



























## 21K Fancy CZ Bracelets





#### 21K ID Bracelets

C DECOUDED DE DE CONTREDE DE CONTRED DE CONT 1333-1 8.5g reconstruction and 1333-2 14.5g January Market M 1333-3 18.5g HUMUMUM MANUALIMAN 1333-4 24.5g Den white MUNITE 1333-5 8.5g unua unua 1333-6 11.0g MALLER Mountain house 1333-7 17.5g CHU THIN THU uncum

> 1333-4 22.5g























## 21K CZ Set























## 21K Set OOOOOO 1356-1 3.5g 1356-2 48.0g 1356-3 7.5g 1356-4 14.0g 1356

## 21K Set







## 21K Rings



























4.0g

1360-14 5.0g