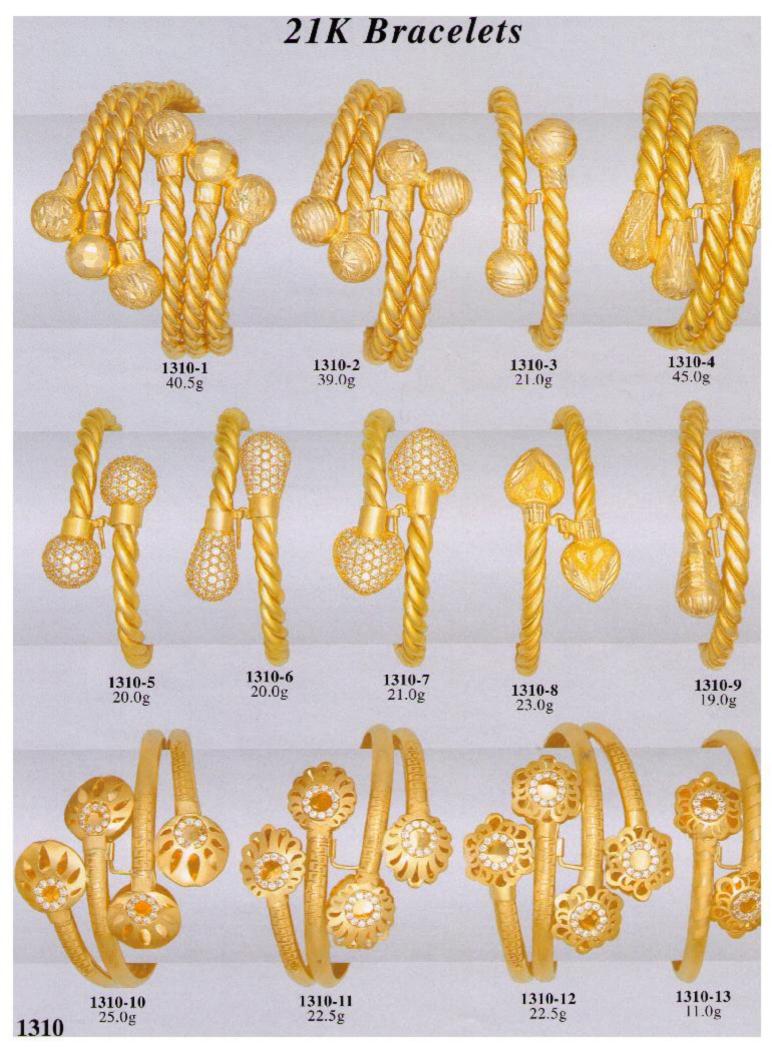

### 21K Fancy Bracelets

1309-1 16.0g

## -00-020-020-020-0E0-00-(

1309-2 11.0g

**1309-3** 19.0g

### Medicional and Manager In

1309-4 11.0g

**1309-5** 14.0g

### The confidence of the state of

**1309-6** 13.0g

1309-7 15.0g