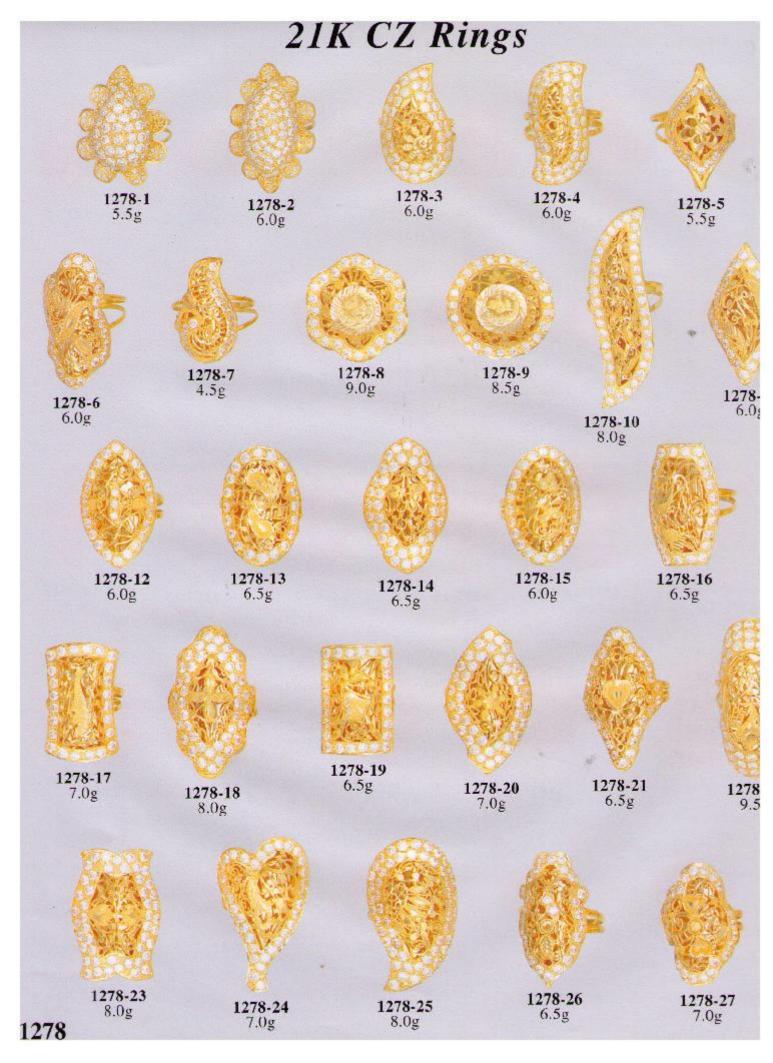

### 21K CZ Rings





### 21K Rings





# 21K Bracelets 1281-1 22.5g 1281-2 21.5g **1281-3** 31.0g 1281-4 37.0g **1281-5** 42.0g

**1281-6** 43.0g













# 21K Bangles **1288-2** 183.0g 1288-1 180.0g 1288-3 97.0g 1288-4 180.0g 1288-6 27.5g 1288-7 31.5g 1288-5 29.0g 1288-8 25.0g 1288-9 33.5g 1288

### 21K Fancy CZ Bangles









### 21K Fancy Bangles



### 21K Fancy Bangles





# 21K Fancy CZ Bangles 1296-2 30.0g 1296-1 30.0g 1296-3 35.5g **1296-4** 50.0g 1296-5 58.0g





## 21K Half Sets 1299-2 3.0g 1299-5 2.5g 1295 3.0 1299-1 3.5g 1299-4 4.0g **1299-7** 4.0g 1299-6 5.0g **1299-9** 5.0g 1299-3 6.0g







### 21K Set















### 21K Fancy Bracelets

1309-1 16.0g

## -00-020-020-020-0E0-00-(

1309-2 11.0g

**1309-3** 19.0g

### Medicional and Manager In

1309-4 11.0g

**1309-5** 14.0g

### T